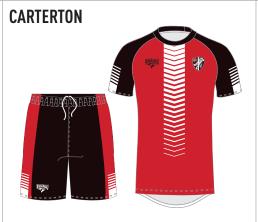

# **FOOTBALL** DESIGNS

whanau.co.uk

FULL CUSTOMISATION AVAILABLE ON ANY OF OUR FOOTBALL DESIGNS - EXAMPLE SHOWS OMAHA DESIGN WITH ROUND NECK AND RAGLAN SHORT SLEEVE