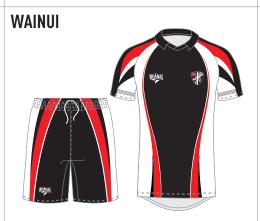

## **RUGBY** DESIGNS

#### **RUGBY** STYLES & CUSTOMISATION

Contacts us kit@whanau.co.uk 01509 801470 whanau.co.uk

FULL CUSTOMISATION AVAILABLE ON ANY OF OUR RUGBY DESIGNS - EXAMPLE SHOWS AUCKLAND DESIGN IN PRO FIT WITH STANDARD ROUND NECK