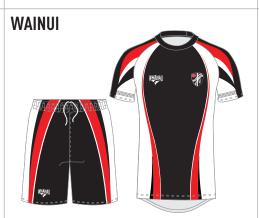

## **RUGBY** DESIGNS

#### **RUGBY** STYLES & CUSTOMISATION

Contacts us kit@whanau.co.uk 01509 801470 whanau.co.uk

FULL CUSTOMISATION AVAILABLE ON ANY OF OUR RUGBY DESIGNS - EXAMPLE SHOWS AUCKLAND DESIGN IN PRO FIT WITH STANDARD ROUND NECK