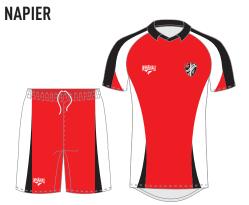

## **RUGBY** DESIGNS

#### **RUGBY** STYLES & CUSTOMISATION

Contacts us kit@whanau.co.uk 01509 801470 whanau.co.uk

FULL CUSTOMISATION AVAILABLE ON ANY OF OUR RUGBY DESIGNS - EXAMPLE SHOWS AUCKLAND DESIGN IN PRO FIT WITH STANDARD ROUND NECK