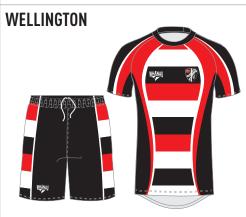

## **RUGBY** DESIGNS

#### **RUGBY** STYLES & CUSTOMISATION

Contacts us kit@whanau.co.uk 01509 801470 whanau.co.uk

FULL CUSTOMISATION AVAILABLE ON ANY OF OUR RUGBY DESIGNS - EXAMPLE SHOWS AUCKLAND DESIGN IN PRO FIT WITH STANDARD ROUND NECK