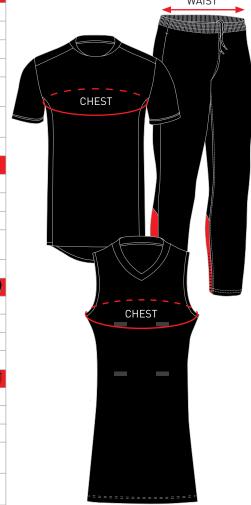

# WHĀNAU SIZE GUIDE

| SIZE                      | CHILDREN'S SIZES (inches) |          |          |          |          |          |                 | UNISEX ADULT SIZES (inches) |          |          |          |          |          |     |                 | WOMEN'S SIZES (inches) |          |          |          |          |          |       |  |
|---------------------------|---------------------------|----------|----------|----------|----------|----------|-----------------|-----------------------------|----------|----------|----------|----------|----------|-----|-----------------|------------------------|----------|----------|----------|----------|----------|-------|--|
|                           | XXSK                      | XSK      | SK       | MK       | LK       | XLK      | S               | М                           | L        | XL       | 2XL      | 3XL      | 4XL      | 5XL | 6               | 8                      | 10       | 12       | 14       | 16       | 18       | 2     |  |
| APPROX AGE                | 3-4                       | 5-6      | 7-8      | 9-10     | 11-12    | 13-14    | -               | -                           | -        | -        | -        | -        | _        | -   | -               | -                      | -        | -        | _        | -        | -        |       |  |
| CHEST                     | 24                        | 26       | 28       | 30       | 32       | 34       | 36              | 38                          | 40       | 42       | 44       | 46       | 48       | 50  | 28              | 30                     | 32       | 34       | 36       | 38       | 40       | 4     |  |
| WAIST                     | 22                        | 24       | 25       | 26       | 27       | 28/30    | 32              | 34                          | 36       | 38       | 40       | 42       | 44       | 46  | 24              | 26                     | 28       | 30       | 32       | 34       | 36       | 3     |  |
|                           | AVAILABLE SIZES           |          |          |          |          |          | AVAILABLE SIZES |                             |          |          |          |          |          |     | AVAILABLE SIZES |                        |          |          |          |          |          |       |  |
| RUGBY                     |                           |          |          |          |          |          |                 |                             |          |          |          |          |          |     |                 |                        |          |          |          |          | -        |       |  |
| SHIRT STANDARD            | -                         | -        | <b>4</b> | <b>V</b> | <b>4</b> | <b>4</b> | <b>V</b>        | <b>V</b>                    | <b>V</b> | <b>V</b> | <b>V</b> | <b>V</b> | <b>V</b> | -   | -               | -                      | -        | -        | -        | -        | -        |       |  |
| SHIRT PRO FIT             | -                         | <b>4</b> | <b>✓</b> | <b>4</b> | <b>4</b> | <b>V</b> | <b>V</b>        | <b>V</b>                    | <b>✓</b> | <b>V</b> | <b>V</b> | <b>V</b> | <b>V</b> | -   | -               | -                      | -        | -        | -        | -        | -        | T     |  |
| SHORTS                    | -                         | -        | <b>✓</b> | <b>V</b> | <b>V</b> | <b>V</b> | <b>V</b>        | <b>V</b>                    | <b>V</b> | <b>V</b> | <b>V</b> | <b>V</b> | <b>V</b> | -   | -               | _                      | -        | _        | -        | -        | -        |       |  |
| WAFFLE SHORTS             | -                         | -        | <b>✓</b> | <b>4</b> | <b>V</b> | <b>V</b> | <b>V</b>        | <b>4</b>                    | <b>V</b> | <b>V</b> | <b>V</b> | <b>V</b> | <b>V</b> | -   | -               | -                      | -        | _        | -        | -        | -        |       |  |
| SHIRT<br>(WOMEN'S FIT)    | -                         | -        | -        | -        | -        | -        | -               | -                           | -        | -        | -        | -        | -        | -   | -               | <b>V</b>               | <b>~</b> | ~        | <b>✓</b> | <b>v</b> | <b>V</b> |       |  |
| SHORTS<br>(WOMEN'S FIT)   | -                         | -        | -        | -        | -        | -        | -               | -                           | -        | -        | -        | -        | -        | -   | -               | <b>~</b>               | <b>~</b> | <b>~</b> | <b>~</b> | <b>~</b> | <b>v</b> |       |  |
| FOOTBALL, HOCKE           | Y                         |          |          |          |          |          |                 |                             |          |          |          |          |          |     |                 |                        |          |          |          |          | R        | 1     |  |
| SHIRT STANDARD            | _                         | <b>V</b> | <b>V</b> | <b>V</b> | <b>V</b> | <b>V</b> | <b>V</b>        | <b>V</b>                    | <b>V</b> | <b>V</b> | <b>V</b> | <b>V</b> | _        | _   | -               | _                      | _        | _        | _        | _        | -        | ) Ann |  |
| SHIRT GAME FIT            | -                         | _        | _        | -        | -        |          |                 | 1                           | 1        | 1        | 1        | -        | -        | _   | -               | _                      | _        | _        | -        | -        | _        |       |  |
| SHORTS                    |                           | <b>V</b> | 1        | 1        | <b>V</b> | 1        | 1               | 1                           | 1        | <b>V</b> | 1        | <b>V</b> | <b>V</b> | -   | -               | -                      | -        | -        | -        | -        | -        |       |  |
| SHIRT GAME FIT<br>(WOMEN) | -                         | -        | -        | -        | -        | -        | -               | -                           | -        | -        | -        | -        | -        | -   | -               | <b>~</b>               | <b>~</b> | <b>~</b> | <b>~</b> | <b>~</b> | <b>~</b> |       |  |
| NETDALI                   |                           |          |          |          |          |          |                 |                             |          |          |          |          |          |     |                 |                        |          |          |          |          |          |       |  |
| GAME SHIRT                | _                         | <b>√</b> |          | <b>✓</b> | <b>✓</b> | <b>✓</b> | _               | _                           | _        | _        | _        | _        | _        |     |                 | <b>✓</b>               | <b>V</b> | <b>V</b> | <b>✓</b> | <b>V</b> | <b>V</b> |       |  |
| SKORT                     | <u> </u>                  | <b>V</b> | <b>V</b> | <b>*</b> | 7        | <b>V</b> | <u> </u>        | _                           | _        |          |          |          |          | _   | -               | <b>V</b>               | <b>V</b> | <b>V</b> | <b>*</b> | 7        | 7        | +     |  |
| DRESS                     | -                         | <b>V</b> | 7        | <b>V</b> | 7        | 7        | -               | _                           | _        | _        | -        | _        | _        | _   |                 | <b>V</b>               | <b>*</b> |          | <b>*</b> | 1        | 7        | +     |  |
|                           |                           | , ·      | · ·      | · ·      | <u> </u> |          |                 |                             |          |          |          |          |          |     | m               |                        | <u> </u> |          |          | <u> </u> | · ·      |       |  |
| CRICKET                   |                           |          |          |          |          |          |                 |                             |          |          |          |          |          |     |                 |                        |          |          |          |          |          |       |  |
| GAME SHIRT                | -                         | <b>V</b> | <b>V</b> | <b>V</b> | <b>V</b> | <b>V</b> | <b>V</b>        | <b>V</b>                    | <b>V</b> | <b>✓</b> | <b>V</b> | -        | -        | -   | -               | -                      | -        | -        | -        | -        | -        |       |  |
| SWEATER                   | -                         | -        | -        | -        | -        | 1        | <b>V</b>        | 1                           | 1        | <b>V</b> | 1        | -        | -        | -   | -               | -                      | -        | -        | -        | -        | -        |       |  |
| TROUSER                   | -                         | <b>V</b> | <b>✓</b> | <b>V</b> | <b>✓</b> | <b>V</b> | <b>V</b>        | <b>V</b>                    | <b>V</b> | <b>✓</b> | 1        | _        | -        | -   | -               | _                      | -        | _        | -        | -        | -        |       |  |
| SHIRT<br>(WOMEN'S FIT)    | -                         | -        | -        | -        | -        | -        | -               | -                           | -        | -        | -        | -        | -        | -   | -               | <b>~</b>               | <b>~</b> | <b>~</b> | <b>~</b> | ~        | -        |       |  |
| TROUSERS<br>(WOMEN'S FIT) | -                         | -        | -        | -        | -        | -        | -               | -                           | -        | -        | -        | -        | -        | -   | -               | <b>V</b>               | ~        | <b>4</b> | ~        | _        | -        |       |  |

Please note the above is what we advise you to buy based on your body measurements.

#### Sizing

We know that sizing can be confusing and that everyone has their own fit preferences. The chart opposite is a good starting guide but there's no substitute for trying things on. If you're unsure please let us know and we can provide sample sizes for you to try on.