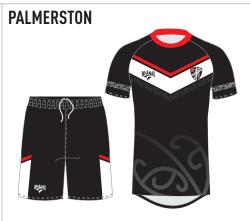

## **RUGBY** DESIGNS

#### **RUGBY** STYLES & CUSTOMISATION

Contacts us kit@whanau.co.uk 01509 801470 whanau.co.uk

FULL CUSTOMISATION AVAILABLE ON ANY OF OUR RUGBY DESIGNS - EXAMPLE SHOWS AUCKLAND DESIGN IN PRO FIT WITH STANDARD ROUND NECK