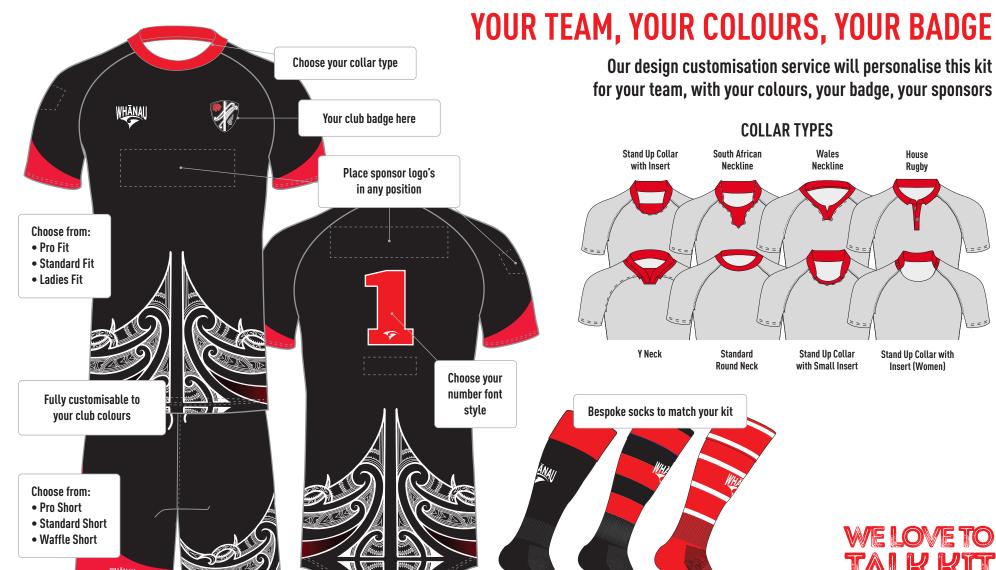

## YOUR TEAM, YOUR COLOURS, YOUR BADGE

Our design customisation service will personalise this kit for your team, with your colours, your badge, your sponsors

#### **CUSTOMISATION DESIGN SERVICE AS STANDARD**

Our unique Māori inspired designs form the basis for your kit and working with our design team you have full control over customisation - colours, badges, sponsors positions, numbering and naming fonts. You can even add your own specific design features. You can also choose from a variety of fit, sleeve and collar types and we offer a broad selection of sizes. We don't start kit manufacture until you're 100% happy with your design and we'll keep you informed of your kit progress every step of the way.

#### **SHIRT SLEEVE TYPES**

#### SHIRT COLLAR TYPES

#### **SLEEVE TYPES**

#### **COLLAR TYPES**

**Placket and Collar** 

Due to the variability of screen and printer settings, we cannot guarantee an exact colour match between the swatches shown and actual garment colours. Please discuss your colour requirements with us and we will be happy to provide fabric colour samples for you to approve prior to placing your order.