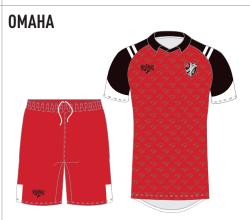

# **FOOTBALL** DESIGNS

whanau.co.uk

## **FOOTBALL** STYLES & CUSTOMISATION

MEN'S AND WOMEN'S FIT BOTH AVAILABLE THOUGH SOME SLEEVE AND COLLAR
TYPES NOT AVAILABLE IN WOMEN'S FIT - PLEASE CONTACT US FOR DETAILS
See page 4 for our size quide

FULL CUSTOMISATION AVAILABLE ON ANY OF OUR FOOTBALL DESIGNS - EXAMPLE SHOWS OMAHA DESIGN WITH ROUND NECK AND RAGLAN SHORT SLEEVE