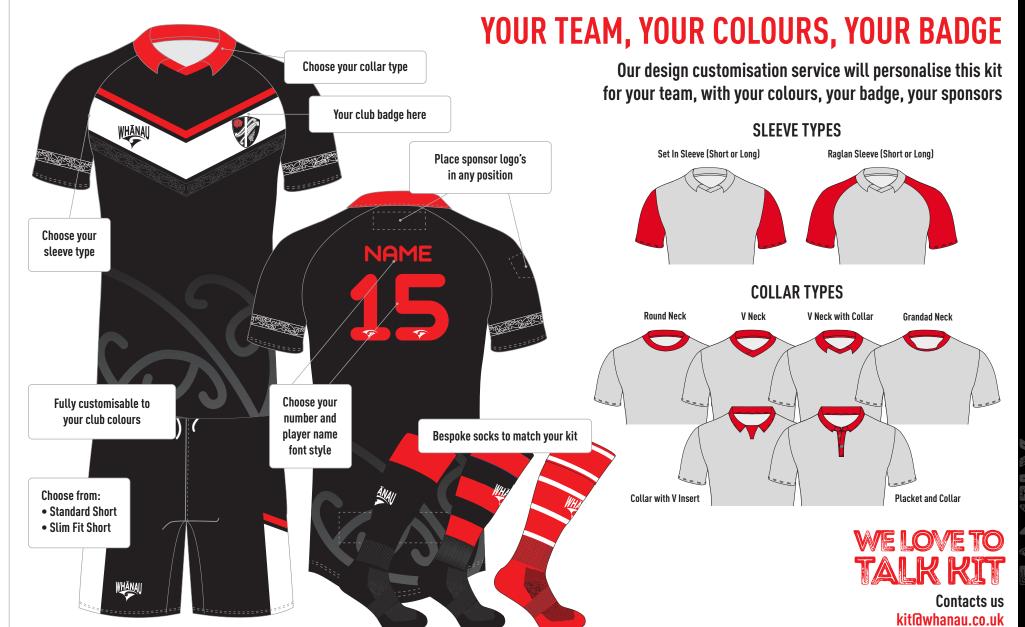

## YOUR TEAM, YOUR COLOURS, YOUR BADGE

Our design customisation service will personalise this kit for your team, with your colours, your badge, your sponsors

#### **SLEEVE TYPES**

#### **COLLAR TYPES**

**Placket and Collar** 

Due to the variability of screen and printer settings, we cannot guarantee an exact colour match between the swatches shown and actual garment colours. Please discuss your colour requirements with us and we will be happy to provide fabric colour samples for you to approve prior to placing your order.