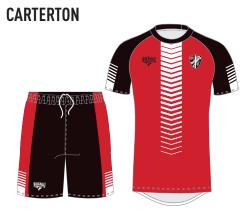

# **FOOTBALL** DESIGNS

whanau.co.uk

FULL CUSTOMISATION AVAILABLE ON ANY OF OUR FOOTBALL DESIGNS - EXAMPLE SHOWS OMAHA DESIGN WITH ROUND NECK AND RAGLAN SHORT SLEEVE