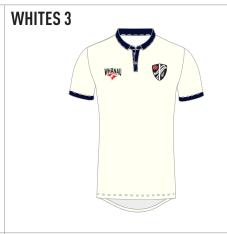

# **CRICKET** DESIGNS | WHITES

True Blue

White

Contacts us kit@whanau.co.uk 01509 801470 whanau.co.uk

FULL CUSTOMISATION AVAILABLE ON ANY OF OUR CRICKET DESIGNS - EXAMPLE SHOWS WHITES 4 AND T20 4 DESIGNS WITH PLACKET AND COLLAR AND SET IN SHORT SLEEVE