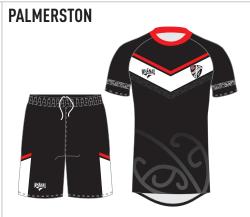

## **HOCKEY** DESIGNS

01509 801470 whanau.co.uk

### **HOCKEY** STYLES & CUSTOMISATION

MEN'S AND WOMEN'S FIT BOTH AVAILABLE THOUGH SOME SLEEVE AND COLLAR TYPES NOT AVAILABLE IN WOMEN'S FIT - PLEASE CONTACT US FOR DETAILS See page 4 for our size guide

FULL CUSTOMISATION AVAILABLE ON ANY OF OUR HOCKEY DESIGNS - EXAMPLE SHOWS PALMERSTON DESIGN WITH V NECK WITH COLLAR AND RAGLAN SHORT SLEEVE