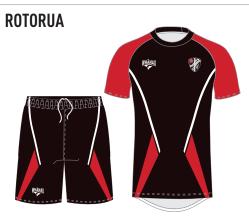

# **FOOTBALL** DESIGNS

whanau.co.uk

FULL CUSTOMISATION AVAILABLE ON ANY OF OUR FOOTBALL DESIGNS - EXAMPLE SHOWS OMAHA DESIGN WITH ROUND NECK AND RAGLAN SHORT SLEEVE