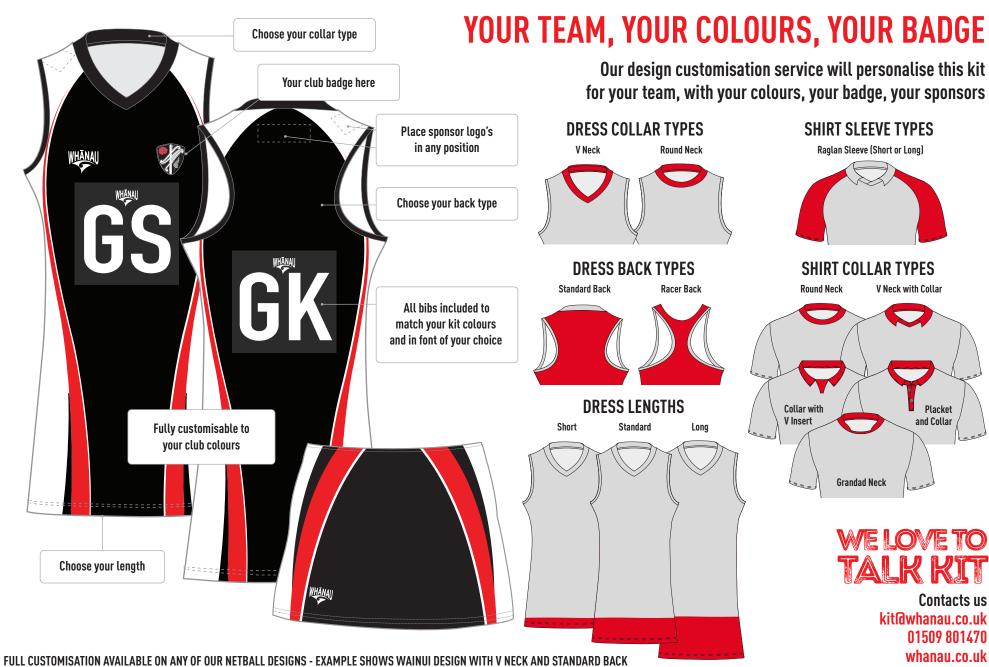

## **NETBALL** DESIGNS

Our design customisation service will personalise this kit for your team, with your colours, your badge, your sponsors

## YOUR TEAM, YOUR COLOURS, YOUR BADGE

Our design customisation service will personalise this kit for your team, with your colours, your badge, your sponsors