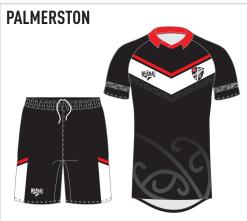

## **RUGBY** DESIGNS

#### **RUGBY** STYLES & CUSTOMISATION

Contacts us kit@whanau.co.uk 01509 801470 whanau.co.uk

FULL CUSTOMISATION AVAILABLE ON ANY OF OUR RUGBY DESIGNS - EXAMPLE SHOWS AUCKLAND DESIGN IN PRO FIT WITH STANDARD ROUND NECK