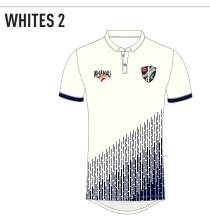

# **CRICKET** DESIGNS | WHITES

True Blue

White

Contacts us kit@whanau.co.uk 01509 801470 whanau.co.uk

FULL CUSTOMISATION AVAILABLE ON ANY OF OUR CRICKET DESIGNS - EXAMPLE SHOWS WHITES 4 AND T20 4 DESIGNS WITH PLACKET AND COLLAR AND SET IN SHORT SLEEVE