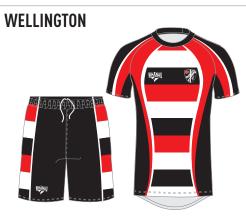

## **RUGBY** DESIGNS

#### **RUGBY** STYLES & CUSTOMISATION

Contacts us kit@whanau.co.uk 01509 801470 whanau.co.uk

FULL CUSTOMISATION AVAILABLE ON ANY OF OUR RUGBY DESIGNS - EXAMPLE SHOWS AUCKLAND DESIGN IN PRO FIT WITH STANDARD ROUND NECK