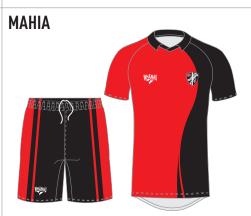

## **RUGBY** DESIGNS

#### **RUGBY** STYLES & CUSTOMISATION

Contacts us kit@whanau.co.uk 01509 801470 whanau.co.uk

FULL CUSTOMISATION AVAILABLE ON ANY OF OUR RUGBY DESIGNS - EXAMPLE SHOWS AUCKLAND DESIGN IN PRO FIT WITH STANDARD ROUND NECK