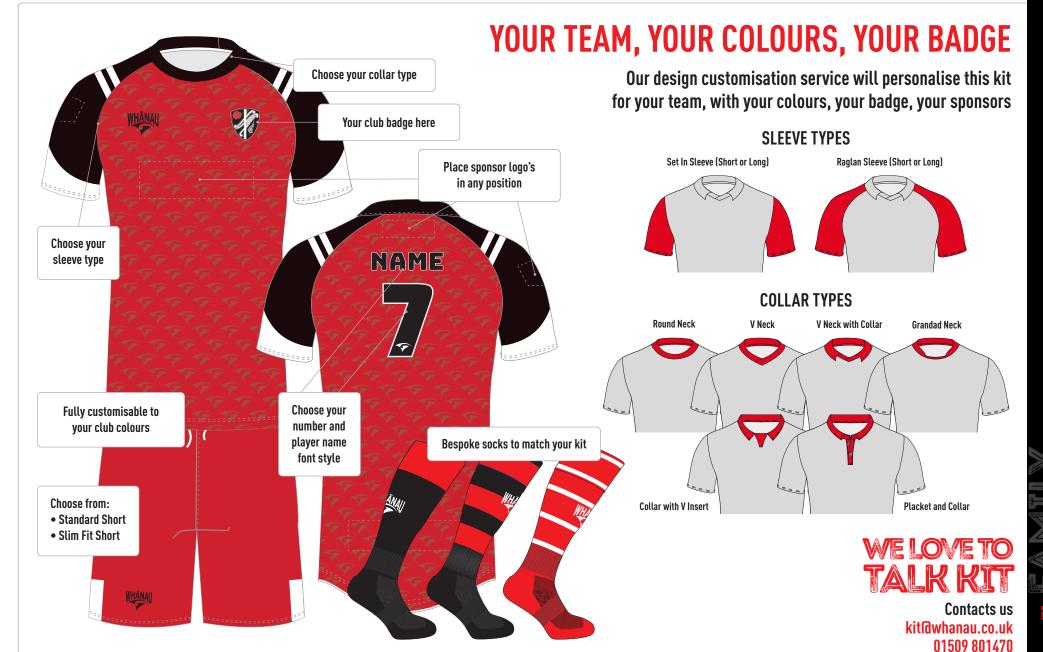

## YOUR TEAM, YOUR COLOURS, YOUR BADGE

Our design customisation service will personalise this kit for your team, with your colours, your badge, your sponsors

#### **SLEEVE TYPES**

#### **COLLAR TYPES**

**Placket and Collar** 

Due to the variability of screen and printer settings, we cannot guarantee an exact colour match between the swatches shown and actual garment colours. Please discuss your colour requirements with us and we will be happy to provide fabric colour samples for you to approve prior to placing your order.