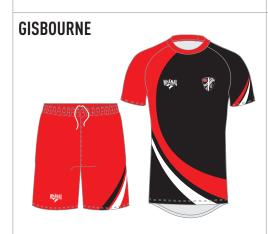

# **FOOTBALL** DESIGNS

whanau.co.uk

FULL CUSTOMISATION AVAILABLE ON ANY OF OUR FOOTBALL DESIGNS - EXAMPLE SHOWS OMAHA DESIGN WITH ROUND NECK AND RAGLAN SHORT SLEEVE