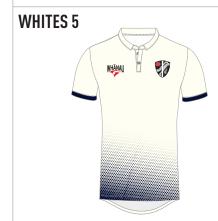

# **CRICKET** DESIGNS | WHITES

True Blue

White

Contacts us kit@whanau.co.uk 01509 801470 whanau.co.uk

FULL CUSTOMISATION AVAILABLE ON ANY OF OUR CRICKET DESIGNS - EXAMPLE SHOWS WHITES 4 AND T20 4 DESIGNS WITH PLACKET AND COLLAR AND SET IN SHORT SLEEVE