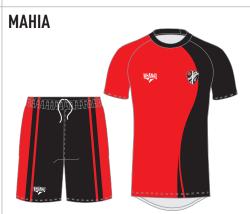

## **RUGBY** DESIGNS

#### **RUGBY** STYLES & CUSTOMISATION

Contacts us kit@whanau.co.uk 01509 801470 whanau.co.uk

FULL CUSTOMISATION AVAILABLE ON ANY OF OUR RUGBY DESIGNS - EXAMPLE SHOWS AUCKLAND DESIGN IN PRO FIT WITH STANDARD ROUND NECK