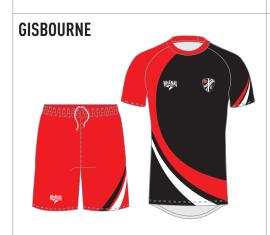

# **FOOTBALL** DESIGNS

whanau.co.uk

## **FOOTBALL** STYLES & CUSTOMISATION

MEN'S AND WOMEN'S FIT BOTH AVAILABLE THOUGH SOME SLEEVE AND COLLAR
TYPES NOT AVAILABLE IN WOMEN'S FIT - PLEASE CONTACT US FOR DETAILS
See page 4 for our size quide

FULL CUSTOMISATION AVAILABLE ON ANY OF OUR FOOTBALL DESIGNS - EXAMPLE SHOWS OMAHA DESIGN WITH ROUND NECK AND RAGLAN SHORT SLEEVE