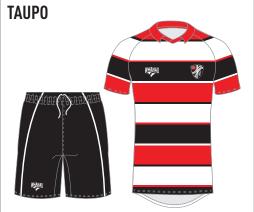

## **RUGBY** DESIGNS

#### **RUGBY** STYLES & CUSTOMISATION

Contacts us kit@whanau.co.uk 01509 801470 whanau.co.uk

FULL CUSTOMISATION AVAILABLE ON ANY OF OUR RUGBY DESIGNS - EXAMPLE SHOWS AUCKLAND DESIGN IN PRO FIT WITH STANDARD ROUND NECK