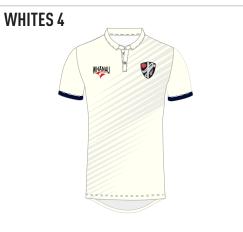

# **CRICKET** DESIGNS | WHITES

True Blue

White

Contacts us kit@whanau.co.uk 01509 801470 whanau.co.uk

FULL CUSTOMISATION AVAILABLE ON ANY OF OUR CRICKET DESIGNS - EXAMPLE SHOWS WHITES 4 AND T20 4 DESIGNS WITH PLACKET AND COLLAR AND SET IN SHORT SLEEVE