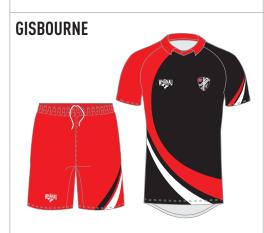

## **RUGBY** DESIGNS

#### **RUGBY** STYLES & CUSTOMISATION

Contacts us kit@whanau.co.uk 01509 801470 whanau.co.uk

FULL CUSTOMISATION AVAILABLE ON ANY OF OUR RUGBY DESIGNS - EXAMPLE SHOWS AUCKLAND DESIGN IN PRO FIT WITH STANDARD ROUND NECK