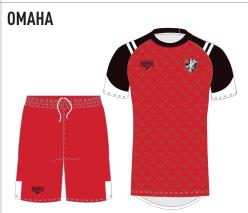

# **FOOTBALL** DESIGNS

whanau.co.uk

FULL CUSTOMISATION AVAILABLE ON ANY OF OUR FOOTBALL DESIGNS - EXAMPLE SHOWS OMAHA DESIGN WITH ROUND NECK AND RAGLAN SHORT SLEEVE