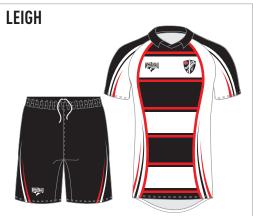

## **RUGBY** DESIGNS

#### **RUGBY** STYLES & CUSTOMISATION

Contacts us kit@whanau.co.uk 01509 801470 whanau.co.uk

FULL CUSTOMISATION AVAILABLE ON ANY OF OUR RUGBY DESIGNS - EXAMPLE SHOWS AUCKLAND DESIGN IN PRO FIT WITH STANDARD ROUND NECK