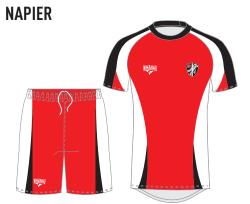

## **RUGBY** DESIGNS

#### **RUGBY** STYLES & CUSTOMISATION

Contacts us kit@whanau.co.uk 01509 801470 whanau.co.uk

FULL CUSTOMISATION AVAILABLE ON ANY OF OUR RUGBY DESIGNS - EXAMPLE SHOWS AUCKLAND DESIGN IN PRO FIT WITH STANDARD ROUND NECK