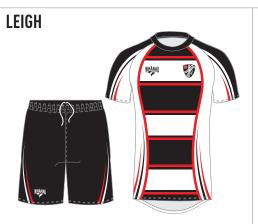

## **RUGBY** DESIGNS

#### **RUGBY** STYLES & CUSTOMISATION

Contacts us kit@whanau.co.uk 01509 801470 whanau.co.uk

FULL CUSTOMISATION AVAILABLE ON ANY OF OUR RUGBY DESIGNS - EXAMPLE SHOWS AUCKLAND DESIGN IN PRO FIT WITH STANDARD ROUND NECK