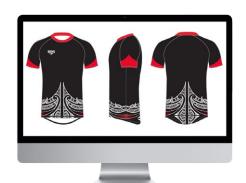

## **RUGBY** DESIGNS

#### **RUGBY** STYLES & CUSTOMISATION

Contacts us kit@whanau.co.uk 01509 801470 whanau.co.uk

FULL CUSTOMISATION AVAILABLE ON ANY OF OUR RUGBY DESIGNS - EXAMPLE SHOWS AUCKLAND DESIGN IN PRO FIT WITH STANDARD ROUND NECK