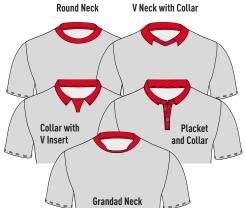

#### SHIRT COLLAR TYPES

#### **COLLAR TYPES**

**Placket and Collar** 

Due to the variability of screen and printer settings, we cannot guarantee an exact colour match between the swatches shown and actual garment colours. Please discuss your colour requirements with us and we will be happy to provide fabric colour samples for you to approve prior to placing your order.