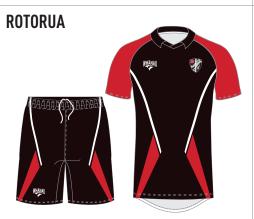

## **RUGBY** DESIGNS

#### **RUGBY** STYLES & CUSTOMISATION

Contacts us kit@whanau.co.uk 01509 801470 whanau.co.uk

FULL CUSTOMISATION AVAILABLE ON ANY OF OUR RUGBY DESIGNS - EXAMPLE SHOWS AUCKLAND DESIGN IN PRO FIT WITH STANDARD ROUND NECK