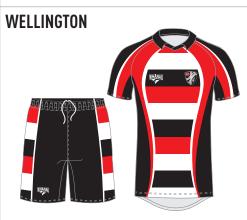

## **RUGBY** DESIGNS

#### **RUGBY** STYLES & CUSTOMISATION

Contacts us kit@whanau.co.uk 01509 801470 whanau.co.uk

FULL CUSTOMISATION AVAILABLE ON ANY OF OUR RUGBY DESIGNS - EXAMPLE SHOWS AUCKLAND DESIGN IN PRO FIT WITH STANDARD ROUND NECK