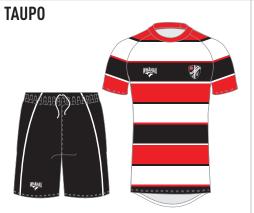

## **RUGBY** DESIGNS

#### **RUGBY** STYLES & CUSTOMISATION

Contacts us kit@whanau.co.uk 01509 801470 whanau.co.uk

FULL CUSTOMISATION AVAILABLE ON ANY OF OUR RUGBY DESIGNS - EXAMPLE SHOWS AUCKLAND DESIGN IN PRO FIT WITH STANDARD ROUND NECK