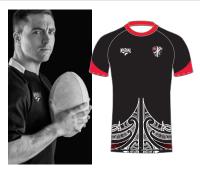

#### **RUGBY** STYLES & CUSTOMISATION

Contacts us kit@whanau.co.uk 01509 801470 whanau.co.uk

FULL CUSTOMISATION AVAILABLE ON ANY OF OUR RUGBY DESIGNS - EXAMPLE SHOWS AUCKLAND DESIGN IN PRO FIT WITH STANDARD ROUND NECK