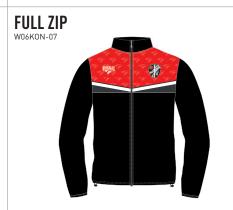

# **ONO** DESIGN Your club badge here Base colour available in: Red Your club colours here Maroon Royal Blue Bottle Green

# YOUR TEAM, YOUR COLOURS, YOUR BADGE

Our design customisation service will personalise this kit for your team, with your colours and your badge

# **ONO** TRAINING RANGE

**SHORTS** 

W06K0N-10

Our design customisation service will personalise this kit for your team, with your colours and your badge