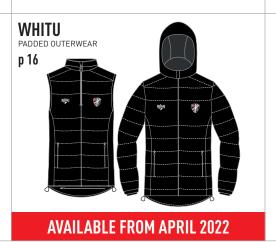

# WHITU PADDED OUTERWEAR AVAILABLE FROM APRIL 2022

## AVAILABLE IN SIZES OF: SK, S, M, L, XL, 2XL, 3XL, 4XL, 5XL See page 3 for our size guide