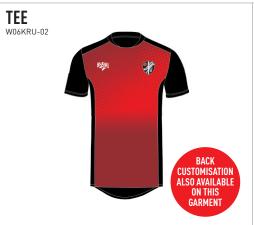

# **KAHA** SIZE GUIDE

|                       | С               | CHILDREN'S SIZES (inches) |          |          |          |          |                 | UNISEX ADULT SIZES (inches) |          |          |          |          |          |          |                 | WOMEN'S SIZES (inches) |          |          |    |          |    |    |  |
|-----------------------|-----------------|---------------------------|----------|----------|----------|----------|-----------------|-----------------------------|----------|----------|----------|----------|----------|----------|-----------------|------------------------|----------|----------|----|----------|----|----|--|
| SIZE                  | XXSK            | XSK                       | SK       | MK       | LK       | XLK      | S               | М                           | L        | XL       | 2XL      | 3XL      | 4XL      | 5XL      | 6               | 8                      | 10       | 12       | 14 | 16       | 18 | 20 |  |
| APPROX AGE            | 3-4             | 5-6                       | 7-8      | 9-10     | 11-12    | 13-14    | -               | -                           | -        | -        | -        | -        | -        | -        | -               | -                      | -        | -        | -  | -        | -  | -  |  |
| CHEST                 | 24              | 26                        | 28       | 30       | 32       | 34       | 36              | 38                          | 40       | 42       | 44       | 46       | 48       | 50       | 28              | 30                     | 32       | 34       | 36 | 38       | 40 | 42 |  |
| WAIST                 | 22              | 24                        | 25       | 26       | 27       | 28/30    | 32              | 34                          | 36       | 38       | 40       | 42       | 44       | 46       | 24              | 26                     | 28       | 30       | 32 | 34       | 36 | 38 |  |
|                       |                 |                           |          |          |          |          |                 |                             |          |          |          |          |          |          |                 |                        |          |          |    |          |    |    |  |
|                       | AVAILABLE SIZES |                           |          |          |          |          | AVAILABLE SIZES |                             |          |          |          |          |          |          | AVAILABLE SIZES |                        |          |          |    |          |    |    |  |
| VEST                  | <b>V</b>        | <b>✓</b>                  | <b>✓</b> | <b>V</b> | <b>✓</b> | <b>✓</b> | <b>V</b>        | <b>~</b>                    | <b>✓</b> | <b>✓</b> | <b>V</b> | <b>✓</b> | <b>✓</b> | <b>V</b> | -               | -                      | -        | -        | -  | -        | -  | -  |  |
| TEE                   | <b>V</b>        | <b>✓</b>                  | <b>✓</b> | <b>V</b> | <b>✓</b> | <b>V</b> | <b>V</b>        | <b>V</b>                    | <b>✓</b> | <b>✓</b> | <b>V</b> | <b>✓</b> | <b>V</b> | <b>V</b> | -               | -                      | -        | -        | -  | -        | -  | -  |  |
| POLO                  | <b>V</b>        | <b>V</b>                  | <b>V</b> | <b>V</b> | <b>V</b> | <b>V</b> | <b>V</b>        | <b>V</b>                    | <b>4</b> | <b>V</b> | <b>V</b> | <b>V</b> | <b>V</b> | <b>V</b> | -               | -                      | -        | -        | -  | -        | -  | -  |  |
| SWEAT                 | <b>V</b>        | <b>V</b>                  | <b>V</b> | <b>V</b> | <b>V</b> | <b>V</b> | <b>V</b>        | <b>V</b>                    | <b>4</b> | <b>V</b> | <b>V</b> | <b>V</b> | <b>V</b> | <b>V</b> | -               | -                      | -        | -        | -  | -        | -  | -  |  |
| TRAINER               | <b>V</b>        | <b>V</b>                  | <b>V</b> | <b>V</b> | <b>V</b> | <b>V</b> | <b>V</b>        | <b>V</b>                    | <b>4</b> | <b>V</b> | <b>V</b> | <b>V</b> | <b>V</b> | <b>V</b> | -               | -                      | -        | -        | -  | -        | -  | -  |  |
| 1/4 ZIP               | <b>V</b>        | <b>4</b>                  | <b>V</b> | <b>V</b> | <b>V</b> | <b>V</b> | <b>V</b>        | <b>V</b>                    | <b>4</b> | <b>V</b> | <b>V</b> | <b>V</b> | <b>V</b> | <b>V</b> | -               | -                      | -        | -        | -  | -        | -  | -  |  |
| FULL ZIP              | <b>V</b>        | 1                         | <b>V</b> | <b>V</b> | <b>V</b> | <b>V</b> | <b>V</b>        | <b>V</b>                    | <b>V</b> | <b>V</b> | <b>V</b> | <b>V</b> | <b>V</b> | <b>V</b> | -               | -                      | -        | -        | -  | -        | -  | -  |  |
| HOODIE                | <b>V</b>        | <b>V</b>                  | <b>V</b> | <b>V</b> | <b>V</b> | <b>V</b> | <b>V</b>        | <b>V</b>                    | <b>4</b> | <b>V</b> | <b>V</b> | <b>V</b> | <b>V</b> | <b>V</b> | -               | -                      | -        | -        | -  | -        | -  | -  |  |
| RAIN JACKET           | <b>V</b>        | <b>✓</b>                  | <b>✓</b> | <b>V</b> | <b>V</b> | <b>V</b> | <b>V</b>        | <b>V</b>                    | <b>4</b> | <b>✓</b> | <b>V</b> | <b>V</b> | <b>V</b> | <b>V</b> | -               | -                      | -        | -        | -  | -        | -  | -  |  |
| SHORTS                | <b>V</b>        | <b>V</b>                  | <b>V</b> | <b>V</b> | <b>V</b> | <b>V</b> | 1               | <b>V</b>                    | 1        | <b>V</b> | <b>V</b> | <b>V</b> | <b>V</b> | <b>V</b> | -               | -                      | -        | -        | -  | -        | -  | -  |  |
| SKINNY PANTS          | <b>V</b>        | 1                         | <b>V</b> | <b>V</b> | <b>V</b> | <b>V</b> | 1               | <b>V</b>                    | 1        | <b>V</b> | <b>V</b> | <b>V</b> | <b>V</b> | <b>V</b> | -               | -                      | -        | -        | -  | -        | -  | -  |  |
| PADDED<br>RAIN JACKET | -               | -                         | ~        | <b>4</b> | <b>v</b> | <b>v</b> | <b>v</b>        | <b>4</b>                    | <b>~</b> | <b>4</b> | <b>V</b> | <b>V</b> | <b>V</b> | <b>V</b> | -               | -                      | -        | -        | -  | -        | -  | -  |  |
| PADDED<br>BENCH COAT  | -               | -                         | -        | -        | -        | <b>~</b> | <b>v</b>        | <b>~</b>                    | <b>~</b> | <b>~</b> | <b>v</b> | <b>✓</b> | <b>V</b> | <b>~</b> | -               | -                      | -        | -        | -  | -        | -  | -  |  |
| GILET (MEN)           | -               | -                         | <b>V</b> | <b>V</b> | <b>4</b> | <b>V</b> | <b>V</b>        | <b>V</b>                    | <b>V</b> | <b>V</b> | <b>V</b> | <b>4</b> | <b>V</b> | <b>V</b> | -               | -                      | -        | -        | -  | -        | -  | -  |  |
| GILET (WOMEN)         | -               | -                         | -        | -        | -        | -        | -               | -                           | -        | -        | -        | -        | -        | -        | -               | <b>V</b>               | <b>V</b> | <b>V</b> | 1  | <b>V</b> | -  | -  |  |

Note that all of our Kaha range is a unisex fit with the exception of our Gilet which is available in a men's and women's fit.

**Embroidered options available** 