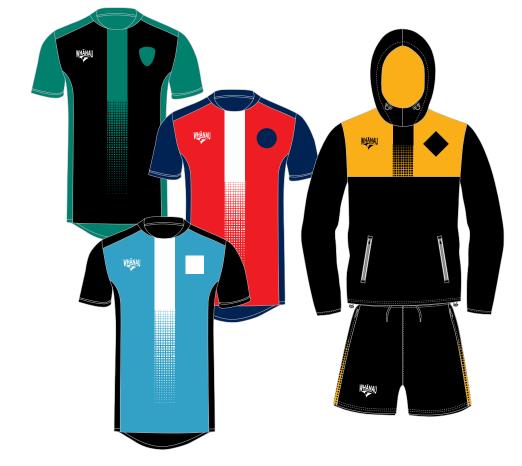

# **KAHA** TRAINING RANGE

# **TAHI** DESIGN

# YOUR TEAM, YOUR COLOURS, YOUR BADGE

Our design customisation service will personalise this kit for your team, with your colours and your badge