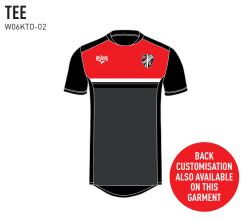

Note that all of our Kaha range is a unisex fit with the exception of our Gilet which is available in a men's and women's fit.

**Embroidered options available** 