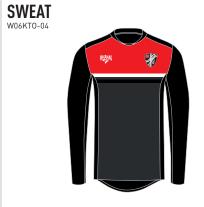

# **ONO** DESIGN Your club badge here Base colour available in: Red Your club colours here Maroon Royal Blue Bottle Green

# YOUR TEAM, YOUR COLOURS, YOUR BADGE

Our design customisation service will personalise this kit for your team, with your colours and your badge

# **ONO** TRAINING RANGE

**SHORTS** 

W06K0N-10

Our design customisation service will personalise this kit for your team, with your colours and your badge