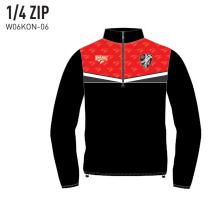

# **ONO** DESIGN Your club badge here Base colour available in: Red Your club colours here Maroon Royal Blue Bottle Green

# YOUR TEAM, YOUR COLOURS, YOUR BADGE

Our design customisation service will personalise this kit for your team, with your colours and your badge

# **ONO** TRAINING RANGE

**SHORTS** 

W06K0N-10

Our design customisation service will personalise this kit for your team, with your colours and your badge