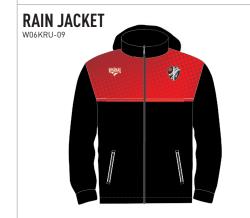

# **ONO** DESIGN Your club badge here Base colour available in: Red Your club colours here Maroon Royal Blue Bottle Green

# YOUR TEAM, YOUR COLOURS, YOUR BADGE

Our design customisation service will personalise this kit for your team, with your colours and your badge