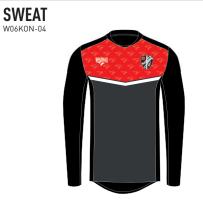

# **ONO** DESIGN Your club badge here Base colour available in: Red Your club colours here Maroon Royal Blue Bottle Green

# YOUR TEAM, YOUR COLOURS, YOUR BADGE

Our design customisation service will personalise this kit for your team, with your colours and your badge