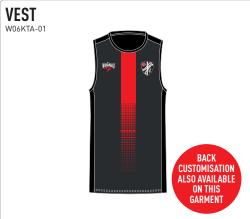

# **KAHA** SIZE GUIDE

|                       | С               | CHILDREN'S SIZES (inches) |          |          |          |          |                 | UNISEX ADULT SIZES (inches) |          |          |          |          |          |          |                 | WOMEN'S SIZES (inches) |          |          |    |          |    |    |  |
|-----------------------|-----------------|---------------------------|----------|----------|----------|----------|-----------------|-----------------------------|----------|----------|----------|----------|----------|----------|-----------------|------------------------|----------|----------|----|----------|----|----|--|
| SIZE                  | XXSK            | XSK                       | SK       | MK       | LK       | XLK      | S               | М                           | L        | XL       | 2XL      | 3XL      | 4XL      | 5XL      | 6               | 8                      | 10       | 12       | 14 | 16       | 18 | 20 |  |
| APPROX AGE            | 3-4             | 5-6                       | 7-8      | 9-10     | 11-12    | 13-14    | -               | -                           | -        | -        | -        | -        | -        | -        | -               | -                      | -        | -        | -  | -        | -  | -  |  |
| CHEST                 | 24              | 26                        | 28       | 30       | 32       | 34       | 36              | 38                          | 40       | 42       | 44       | 46       | 48       | 50       | 28              | 30                     | 32       | 34       | 36 | 38       | 40 | 42 |  |
| WAIST                 | 22              | 24                        | 25       | 26       | 27       | 28/30    | 32              | 34                          | 36       | 38       | 40       | 42       | 44       | 46       | 24              | 26                     | 28       | 30       | 32 | 34       | 36 | 38 |  |
|                       |                 |                           |          |          |          |          |                 |                             |          |          |          |          |          |          |                 |                        |          |          |    |          |    |    |  |
|                       | AVAILABLE SIZES |                           |          |          |          |          | AVAILABLE SIZES |                             |          |          |          |          |          |          | AVAILABLE SIZES |                        |          |          |    |          |    |    |  |
| VEST                  | <b>V</b>        | <b>✓</b>                  | <b>✓</b> | <b>V</b> | <b>✓</b> | <b>✓</b> | <b>V</b>        | <b>~</b>                    | <b>✓</b> | <b>✓</b> | <b>V</b> | <b>✓</b> | <b>✓</b> | <b>V</b> | -               | -                      | -        | -        | -  | -        | -  | -  |  |
| TEE                   | <b>V</b>        | <b>✓</b>                  | <b>✓</b> | <b>V</b> | <b>✓</b> | <b>V</b> | <b>V</b>        | <b>V</b>                    | <b>✓</b> | <b>✓</b> | <b>V</b> | <b>✓</b> | <b>V</b> | <b>V</b> | -               | -                      | -        | -        | -  | -        | -  | -  |  |
| POLO                  | <b>V</b>        | <b>V</b>                  | <b>V</b> | <b>V</b> | <b>V</b> | <b>V</b> | <b>V</b>        | <b>V</b>                    | <b>4</b> | <b>V</b> | <b>V</b> | <b>V</b> | <b>V</b> | <b>V</b> | -               | -                      | -        | -        | -  | -        | -  | -  |  |
| SWEAT                 | <b>V</b>        | <b>V</b>                  | <b>V</b> | <b>V</b> | <b>V</b> | <b>V</b> | <b>V</b>        | <b>V</b>                    | <b>4</b> | <b>V</b> | <b>V</b> | <b>V</b> | <b>V</b> | <b>V</b> | -               | -                      | -        | -        | -  | -        | -  | -  |  |
| TRAINER               | <b>V</b>        | <b>V</b>                  | <b>V</b> | <b>V</b> | <b>V</b> | <b>V</b> | <b>V</b>        | <b>V</b>                    | <b>4</b> | <b>V</b> | <b>V</b> | <b>V</b> | <b>V</b> | <b>V</b> | -               | -                      | -        | -        | -  | -        | -  | -  |  |
| 1/4 ZIP               | <b>V</b>        | <b>4</b>                  | <b>V</b> | <b>V</b> | <b>V</b> | <b>V</b> | <b>V</b>        | <b>V</b>                    | <b>4</b> | <b>V</b> | <b>V</b> | <b>V</b> | <b>V</b> | <b>V</b> | -               | -                      | -        | -        | -  | -        | -  | -  |  |
| FULL ZIP              | <b>V</b>        | 1                         | <b>V</b> | <b>V</b> | <b>V</b> | <b>V</b> | <b>V</b>        | <b>V</b>                    | <b>V</b> | <b>V</b> | <b>V</b> | <b>V</b> | <b>V</b> | <b>V</b> | -               | -                      | -        | -        | -  | -        | -  | -  |  |
| HOODIE                | <b>V</b>        | <b>V</b>                  | <b>V</b> | <b>V</b> | <b>V</b> | <b>V</b> | <b>V</b>        | <b>V</b>                    | <b>4</b> | <b>V</b> | <b>V</b> | <b>V</b> | <b>V</b> | <b>V</b> | -               | -                      | -        | -        | -  | -        | -  | -  |  |
| RAIN JACKET           | <b>V</b>        | <b>✓</b>                  | <b>✓</b> | <b>V</b> | <b>V</b> | <b>V</b> | <b>V</b>        | <b>V</b>                    | <b>4</b> | <b>✓</b> | <b>V</b> | <b>V</b> | <b>V</b> | <b>V</b> | -               | -                      | -        | -        | -  | -        | -  | -  |  |
| SHORTS                | <b>V</b>        | <b>V</b>                  | <b>V</b> | <b>V</b> | <b>V</b> | <b>V</b> | 1               | <b>V</b>                    | 1        | <b>V</b> | <b>V</b> | <b>V</b> | <b>V</b> | <b>V</b> | -               | -                      | -        | -        | -  | -        | -  | -  |  |
| SKINNY PANTS          | <b>V</b>        | 1                         | <b>V</b> | <b>V</b> | <b>V</b> | <b>V</b> | 1               | <b>V</b>                    | 1        | <b>V</b> | <b>V</b> | <b>V</b> | <b>V</b> | <b>V</b> | -               | -                      | -        | -        | -  | -        | -  | -  |  |
| PADDED<br>RAIN JACKET | -               | -                         | ~        | <b>4</b> | <b>v</b> | <b>v</b> | <b>v</b>        | <b>4</b>                    | <b>~</b> | <b>4</b> | <b>V</b> | <b>V</b> | <b>V</b> | <b>V</b> | -               | -                      | -        | -        | -  | -        | -  | -  |  |
| PADDED<br>BENCH COAT  | -               | -                         | -        | -        | -        | <b>~</b> | <b>v</b>        | <b>~</b>                    | <b>~</b> | <b>~</b> | <b>v</b> | <b>✓</b> | <b>V</b> | <b>~</b> | -               | -                      | -        | -        | -  | -        | -  | -  |  |
| GILET (MEN)           | -               | -                         | <b>V</b> | <b>V</b> | <b>4</b> | <b>V</b> | <b>V</b>        | <b>V</b>                    | <b>V</b> | <b>V</b> | <b>V</b> | <b>4</b> | <b>V</b> | <b>V</b> | -               | -                      | -        | -        | -  | -        | -  | -  |  |
| GILET (WOMEN)         | -               | -                         | -        | -        | -        | -        | -               | -                           | -        | -        | -        | -        | -        | -        | -               | <b>V</b>               | <b>V</b> | <b>V</b> | 1  | <b>V</b> | -  | -  |  |