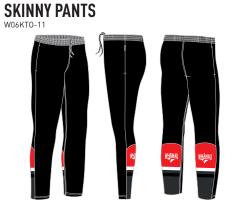

# **WHA** DESIGN Your club badge here Base colour available in: Red Your club colours here Maroon Royal Blue Bottle Green

# YOUR TEAM, YOUR COLOURS, YOUR BADGE

Our design customisation service will personalise this kit for your team, with your colours and your badge

**SWEAT** 

W06KWH-04

**WHA** TRAINING RANGE

**RAIN JACKET** W06KWH-09