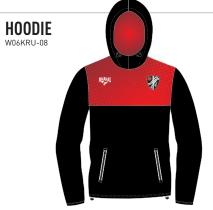

# **ONO** DESIGN Your club badge here Base colour available in: Red Your club colours here Maroon Royal Blue Bottle Green

# YOUR TEAM, YOUR COLOURS, YOUR BADGE

Our design customisation service will personalise this kit for your team, with your colours and your badge