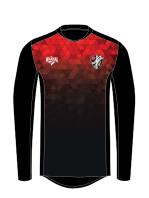

# **WHA** DESIGN Your club badge here Base colour available in: Red Your club colours here Maroon Royal Blue Bottle Green

# YOUR TEAM, YOUR COLOURS, YOUR BADGE

Our design customisation service will personalise this kit for your team, with your colours and your badge

**SWEAT** 

W06KWH-04

**WHA** TRAINING RANGE

**RAIN JACKET** W06KWH-09