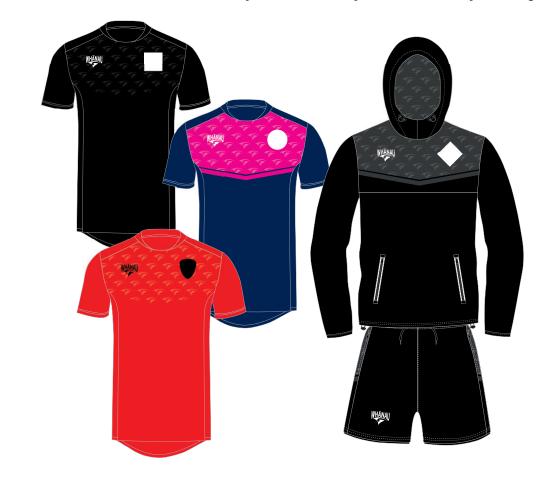

# **KAHA** TRAINING RANGE

# **TAHI** DESIGN

# YOUR TEAM, YOUR COLOURS, YOUR BADGE

Our design customisation service will personalise this kit for your team, with your colours and your badge