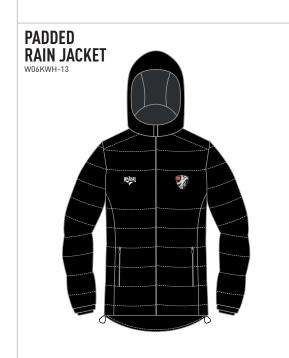

# WHITU PADDED OUTERWEAR AVAILABLE FROM APRIL 2022

## AVAILABLE IN SIZES OF: SK, S, M, L, XL, 2XL, 3XL, 4XL, 5XL See page 3 for our size guide