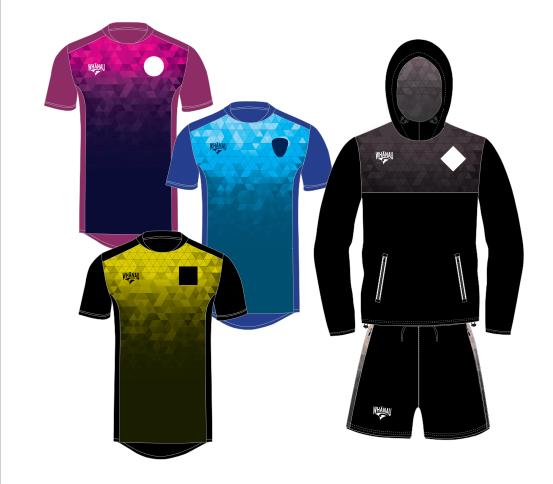

# **WHA** DESIGN Your club badge here Base colour available in: Red Your club colours here Maroon Royal Blue Bottle Green

# YOUR TEAM, YOUR COLOURS, YOUR BADGE

Our design customisation service will personalise this kit for your team, with your colours and your badge

**SWEAT** 

W06KWH-04

**WHA** TRAINING RANGE

**RAIN JACKET** W06KWH-09