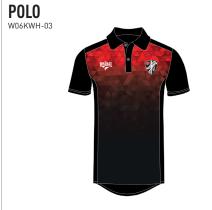

# **WHA** DESIGN Your club badge here Base colour available in: Red Your club colours here Maroon Royal Blue Bottle Green

# YOUR TEAM, YOUR COLOURS, YOUR BADGE

Our design customisation service will personalise this kit for your team, with your colours and your badge

**SWEAT** 

W06KWH-04

**WHA** TRAINING RANGE

**RAIN JACKET** W06KWH-09