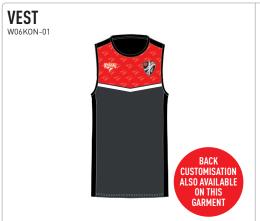

# **ONO** DESIGN Your club badge here Base colour available in: Red Your club colours here Maroon Royal Blue Bottle Green

# YOUR TEAM, YOUR COLOURS, YOUR BADGE

Our design customisation service will personalise this kit for your team, with your colours and your badge

# **ONO** TRAINING RANGE

**SHORTS** 

W06K0N-10

Our design customisation service will personalise this kit for your team, with your colours and your badge