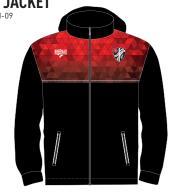

# YOUR TEAM, YOUR COLOURS, YOUR BADGE

Our design customisation service will personalise this kit for your team, with your colours and your badge

**SWEAT** 

W06KWH-04

**WHA** TRAINING RANGE

**RAIN JACKET** W06KWH-09