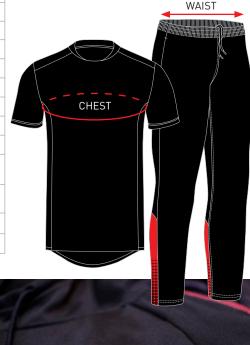

# **KAHA** SIZE GUIDE

|                       | С               | CHILDREN'S SIZES (inches) |          |          |          |          |                 | UNISEX ADULT SIZES (inches) |          |          |          |          |          |          |                 | WOMEN'S SIZES (inches) |          |          |    |          |    |    |  |
|-----------------------|-----------------|---------------------------|----------|----------|----------|----------|-----------------|-----------------------------|----------|----------|----------|----------|----------|----------|-----------------|------------------------|----------|----------|----|----------|----|----|--|
| SIZE                  | XXSK            | XSK                       | SK       | MK       | LK       | XLK      | S               | М                           | L        | XL       | 2XL      | 3XL      | 4XL      | 5XL      | 6               | 8                      | 10       | 12       | 14 | 16       | 18 | 20 |  |
| APPROX AGE            | 3-4             | 5-6                       | 7-8      | 9-10     | 11-12    | 13-14    | -               | -                           | -        | -        | -        | -        | -        | -        | -               | -                      | -        | -        | -  | -        | -  | -  |  |
| CHEST                 | 24              | 26                        | 28       | 30       | 32       | 34       | 36              | 38                          | 40       | 42       | 44       | 46       | 48       | 50       | 28              | 30                     | 32       | 34       | 36 | 38       | 40 | 42 |  |
| WAIST                 | 22              | 24                        | 25       | 26       | 27       | 28/30    | 32              | 34                          | 36       | 38       | 40       | 42       | 44       | 46       | 24              | 26                     | 28       | 30       | 32 | 34       | 36 | 38 |  |
|                       |                 |                           |          |          |          |          |                 |                             |          |          |          |          |          |          |                 |                        |          |          |    |          |    |    |  |
|                       | AVAILABLE SIZES |                           |          |          |          |          | AVAILABLE SIZES |                             |          |          |          |          |          |          | AVAILABLE SIZES |                        |          |          |    |          |    |    |  |
| VEST                  | <b>V</b>        | <b>✓</b>                  | <b>✓</b> | <b>V</b> | <b>✓</b> | <b>✓</b> | <b>V</b>        | <b>~</b>                    | <b>✓</b> | <b>✓</b> | <b>V</b> | <b>✓</b> | <b>✓</b> | <b>V</b> | -               | -                      | -        | -        | -  | -        | -  | -  |  |
| TEE                   | <b>V</b>        | <b>✓</b>                  | <b>✓</b> | <b>V</b> | <b>✓</b> | <b>V</b> | <b>V</b>        | <b>V</b>                    | <b>✓</b> | <b>✓</b> | <b>V</b> | <b>✓</b> | <b>V</b> | <b>V</b> | -               | -                      | -        | -        | -  | -        | -  | -  |  |
| POLO                  | <b>V</b>        | <b>V</b>                  | <b>V</b> | <b>V</b> | <b>V</b> | <b>V</b> | <b>V</b>        | <b>V</b>                    | <b>4</b> | <b>V</b> | <b>V</b> | <b>V</b> | <b>V</b> | <b>V</b> | -               | -                      | -        | -        | -  | -        | -  | -  |  |
| SWEAT                 | <b>V</b>        | <b>V</b>                  | <b>V</b> | <b>V</b> | <b>V</b> | <b>V</b> | <b>V</b>        | <b>V</b>                    | <b>4</b> | <b>V</b> | <b>V</b> | <b>V</b> | <b>V</b> | <b>V</b> | -               | -                      | -        | -        | -  | -        | -  | -  |  |
| TRAINER               | <b>V</b>        | <b>V</b>                  | <b>V</b> | <b>V</b> | <b>V</b> | <b>V</b> | <b>V</b>        | <b>V</b>                    | <b>4</b> | <b>V</b> | <b>V</b> | <b>V</b> | <b>V</b> | <b>V</b> | -               | -                      | -        | -        | -  | -        | -  | -  |  |
| 1/4 ZIP               | <b>V</b>        | <b>4</b>                  | <b>V</b> | <b>V</b> | <b>V</b> | <b>V</b> | <b>V</b>        | <b>V</b>                    | <b>4</b> | <b>V</b> | <b>V</b> | <b>V</b> | <b>V</b> | <b>V</b> | -               | -                      | -        | -        | -  | -        | -  | -  |  |
| FULL ZIP              | <b>V</b>        | 1                         | <b>V</b> | <b>V</b> | <b>V</b> | <b>V</b> | <b>V</b>        | <b>V</b>                    | <b>V</b> | <b>V</b> | <b>V</b> | <b>V</b> | <b>V</b> | <b>V</b> | -               | -                      | -        | -        | -  | -        | -  | -  |  |
| HOODIE                | <b>V</b>        | <b>V</b>                  | <b>V</b> | <b>V</b> | <b>V</b> | <b>V</b> | <b>V</b>        | <b>V</b>                    | <b>4</b> | <b>V</b> | <b>V</b> | <b>V</b> | <b>V</b> | <b>V</b> | -               | -                      | -        | -        | -  | -        | -  | -  |  |
| RAIN JACKET           | <b>V</b>        | <b>✓</b>                  | <b>✓</b> | <b>V</b> | <b>V</b> | <b>V</b> | <b>V</b>        | <b>V</b>                    | <b>4</b> | <b>✓</b> | <b>V</b> | <b>V</b> | <b>V</b> | <b>V</b> | -               | -                      | -        | -        | -  | -        | -  | -  |  |
| SHORTS                | <b>V</b>        | <b>V</b>                  | <b>V</b> | <b>V</b> | <b>V</b> | <b>V</b> | 1               | <b>V</b>                    | 1        | <b>V</b> | <b>V</b> | <b>V</b> | <b>V</b> | <b>V</b> | -               | -                      | -        | -        | -  | -        | -  | -  |  |
| SKINNY PANTS          | <b>V</b>        | 1                         | <b>V</b> | <b>V</b> | <b>V</b> | <b>V</b> | 1               | <b>V</b>                    | 1        | <b>V</b> | <b>V</b> | <b>V</b> | <b>V</b> | <b>V</b> | -               | -                      | -        | -        | -  | -        | -  | -  |  |
| PADDED<br>RAIN JACKET | -               | -                         | ~        | <b>4</b> | <b>v</b> | <b>v</b> | <b>v</b>        | <b>4</b>                    | <b>~</b> | <b>4</b> | <b>V</b> | <b>V</b> | <b>V</b> | <b>V</b> | -               | -                      | -        | -        | -  | -        | -  | -  |  |
| PADDED<br>BENCH COAT  | -               | -                         | -        | -        | -        | <b>~</b> | <b>v</b>        | <b>~</b>                    | <b>~</b> | <b>~</b> | <b>v</b> | <b>✓</b> | <b>V</b> | <b>~</b> | -               | -                      | -        | -        | -  | -        | -  | -  |  |
| GILET (MEN)           | -               | -                         | <b>V</b> | <b>V</b> | <b>4</b> | <b>V</b> | <b>V</b>        | <b>V</b>                    | <b>V</b> | <b>V</b> | <b>V</b> | <b>4</b> | <b>V</b> | <b>V</b> | -               | -                      | -        | -        | -  | -        | -  | -  |  |
| GILET (WOMEN)         | -               | -                         | -        | -        | -        | -        | -               | -                           | -        | -        | -        | -        | -        | -        | -               | <b>V</b>               | <b>V</b> | <b>V</b> | 1  | <b>V</b> | -  | -  |  |

## Sizing

We know that sizing can be confusing and that everyone has their own fit preferences. The chart opposite is a good starting guide but there's no substitute for trying things on. If you're unsure please let us know and we can provide sample sizes for you to try on.