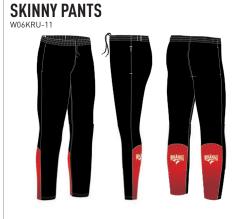

# **ONO** DESIGN Your club badge here Base colour available in: Red Your club colours here Maroon Royal Blue Bottle Green

# YOUR TEAM, YOUR COLOURS, YOUR BADGE

Our design customisation service will personalise this kit for your team, with your colours and your badge