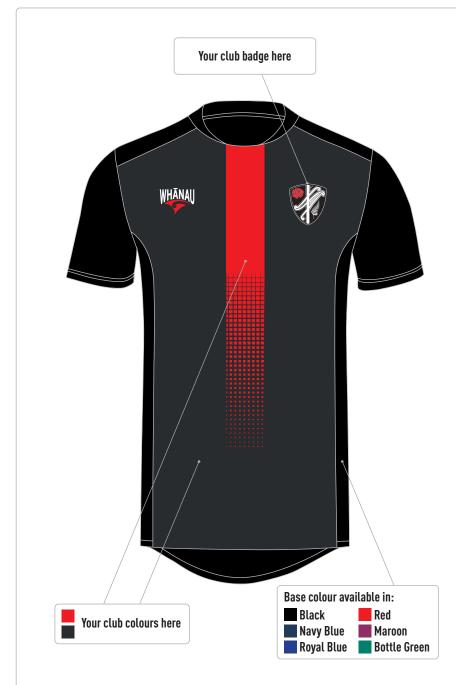

# **WHA** DESIGN Your club badge here Base colour available in: Red Your club colours here Maroon Royal Blue Bottle Green

# YOUR TEAM, YOUR COLOURS, YOUR BADGE

Our design customisation service will personalise this kit for your team, with your colours and your badge

**SWEAT** 

W06KWH-04

**WHA** TRAINING RANGE

**RAIN JACKET** W06KWH-09