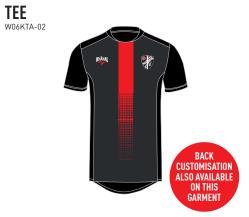

# **KAHA** SIZE GUIDE

|                       | С               | CHILDREN'S SIZES (inches) |          |          |          |          |                 | UNISEX ADULT SIZES (inches) |          |          |          |          |          |          |                 | WOMEN'S SIZES (inches) |          |          |    |          |    |    |  |
|-----------------------|-----------------|---------------------------|----------|----------|----------|----------|-----------------|-----------------------------|----------|----------|----------|----------|----------|----------|-----------------|------------------------|----------|----------|----|----------|----|----|--|
| SIZE                  | XXSK            | XSK                       | SK       | MK       | LK       | XLK      | S               | М                           | L        | XL       | 2XL      | 3XL      | 4XL      | 5XL      | 6               | 8                      | 10       | 12       | 14 | 16       | 18 | 20 |  |
| APPROX AGE            | 3-4             | 5-6                       | 7-8      | 9-10     | 11-12    | 13-14    | -               | -                           | -        | -        | -        | -        | -        | -        | -               | -                      | -        | -        | -  | -        | -  | -  |  |
| CHEST                 | 24              | 26                        | 28       | 30       | 32       | 34       | 36              | 38                          | 40       | 42       | 44       | 46       | 48       | 50       | 28              | 30                     | 32       | 34       | 36 | 38       | 40 | 42 |  |
| WAIST                 | 22              | 24                        | 25       | 26       | 27       | 28/30    | 32              | 34                          | 36       | 38       | 40       | 42       | 44       | 46       | 24              | 26                     | 28       | 30       | 32 | 34       | 36 | 38 |  |
|                       |                 |                           |          |          |          |          |                 |                             |          |          |          |          |          |          |                 |                        |          |          |    |          |    |    |  |
|                       | AVAILABLE SIZES |                           |          |          |          |          | AVAILABLE SIZES |                             |          |          |          |          |          |          | AVAILABLE SIZES |                        |          |          |    |          |    |    |  |
| VEST                  | <b>V</b>        | <b>✓</b>                  | <b>✓</b> | <b>V</b> | <b>✓</b> | <b>✓</b> | <b>V</b>        | <b>~</b>                    | <b>✓</b> | <b>✓</b> | <b>V</b> | <b>✓</b> | <b>✓</b> | <b>V</b> | -               | -                      | -        | -        | -  | -        | -  | -  |  |
| TEE                   | <b>V</b>        | <b>✓</b>                  | <b>✓</b> | <b>V</b> | <b>✓</b> | <b>V</b> | <b>V</b>        | <b>V</b>                    | <b>✓</b> | <b>✓</b> | <b>V</b> | <b>✓</b> | <b>V</b> | <b>V</b> | -               | -                      | -        | -        | -  | -        | -  | -  |  |
| POLO                  | <b>V</b>        | <b>V</b>                  | <b>V</b> | <b>V</b> | <b>V</b> | <b>V</b> | <b>V</b>        | <b>V</b>                    | <b>4</b> | <b>V</b> | <b>V</b> | <b>V</b> | <b>V</b> | <b>V</b> | -               | -                      | -        | -        | -  | -        | -  | -  |  |
| SWEAT                 | <b>V</b>        | <b>V</b>                  | <b>V</b> | <b>V</b> | <b>V</b> | <b>V</b> | <b>V</b>        | <b>V</b>                    | <b>4</b> | <b>V</b> | <b>V</b> | <b>V</b> | <b>V</b> | <b>V</b> | -               | -                      | -        | -        | -  | -        | -  | -  |  |
| TRAINER               | <b>V</b>        | <b>V</b>                  | <b>V</b> | <b>V</b> | <b>V</b> | <b>V</b> | <b>V</b>        | <b>V</b>                    | <b>4</b> | <b>V</b> | <b>V</b> | <b>V</b> | <b>V</b> | <b>V</b> | -               | -                      | -        | -        | -  | -        | -  | -  |  |
| 1/4 ZIP               | <b>V</b>        | <b>4</b>                  | <b>V</b> | <b>V</b> | <b>V</b> | <b>V</b> | <b>V</b>        | <b>V</b>                    | <b>4</b> | <b>V</b> | <b>V</b> | <b>V</b> | <b>V</b> | <b>V</b> | -               | -                      | -        | -        | -  | -        | -  | -  |  |
| FULL ZIP              | <b>V</b>        | 1                         | <b>V</b> | <b>V</b> | <b>V</b> | <b>V</b> | <b>V</b>        | <b>V</b>                    | <b>V</b> | <b>V</b> | <b>V</b> | <b>V</b> | <b>V</b> | <b>V</b> | -               | -                      | -        | -        | -  | -        | -  | -  |  |
| HOODIE                | <b>V</b>        | <b>V</b>                  | <b>V</b> | <b>V</b> | <b>V</b> | <b>V</b> | <b>V</b>        | <b>V</b>                    | <b>4</b> | <b>V</b> | <b>V</b> | <b>V</b> | <b>V</b> | <b>V</b> | -               | -                      | -        | -        | -  | -        | -  | -  |  |
| RAIN JACKET           | <b>V</b>        | <b>✓</b>                  | <b>✓</b> | <b>V</b> | <b>V</b> | <b>V</b> | <b>V</b>        | <b>V</b>                    | <b>4</b> | <b>✓</b> | <b>V</b> | <b>V</b> | <b>V</b> | <b>V</b> | -               | -                      | -        | -        | -  | -        | -  | -  |  |
| SHORTS                | <b>V</b>        | <b>V</b>                  | <b>V</b> | <b>V</b> | <b>V</b> | <b>V</b> | 1               | <b>V</b>                    | 1        | <b>V</b> | <b>V</b> | <b>V</b> | <b>V</b> | <b>V</b> | -               | -                      | -        | -        | -  | -        | -  | -  |  |
| SKINNY PANTS          | <b>V</b>        | 1                         | <b>V</b> | <b>V</b> | <b>V</b> | <b>V</b> | 1               | <b>V</b>                    | 1        | <b>V</b> | <b>V</b> | <b>V</b> | <b>V</b> | <b>V</b> | -               | -                      | -        | -        | -  | -        | -  | -  |  |
| PADDED<br>RAIN JACKET | -               | -                         | ~        | <b>4</b> | <b>v</b> | <b>v</b> | <b>v</b>        | <b>4</b>                    | <b>~</b> | <b>4</b> | <b>V</b> | <b>V</b> | <b>V</b> | <b>V</b> | -               | -                      | -        | -        | -  | -        | -  | -  |  |
| PADDED<br>BENCH COAT  | -               | -                         | -        | -        | -        | <b>~</b> | <b>v</b>        | <b>~</b>                    | <b>~</b> | <b>~</b> | <b>v</b> | <b>✓</b> | <b>V</b> | <b>~</b> | -               | -                      | -        | -        | -  | -        | -  | -  |  |
| GILET (MEN)           | -               | -                         | <b>V</b> | <b>V</b> | <b>4</b> | <b>V</b> | <b>V</b>        | <b>V</b>                    | <b>V</b> | <b>V</b> | <b>V</b> | <b>4</b> | <b>V</b> | <b>V</b> | -               | -                      | -        | -        | -  | -        | -  | -  |  |
| GILET (WOMEN)         | -               | -                         | -        | -        | -        | -        | -               | -                           | -        | -        | -        | -        | -        | -        | -               | <b>V</b>               | <b>V</b> | <b>V</b> | 1  | <b>V</b> | -  | -  |  |