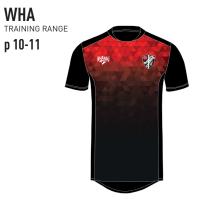

# **WHA** DESIGN Your club badge here Base colour available in: Red Your club colours here Maroon Royal Blue Bottle Green

# YOUR TEAM, YOUR COLOURS, YOUR BADGE

Our design customisation service will personalise this kit for your team, with your colours and your badge

**SWEAT** 

W06KWH-04

**WHA** TRAINING RANGE

**RAIN JACKET** W06KWH-09