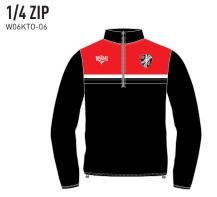

# **ONO** DESIGN Your club badge here Base colour available in: Red Your club colours here Maroon Royal Blue Bottle Green

# YOUR TEAM, YOUR COLOURS, YOUR BADGE

Our design customisation service will personalise this kit for your team, with your colours and your badge

# **ONO** TRAINING RANGE

**SHORTS** 

W06K0N-10

Our design customisation service will personalise this kit for your team, with your colours and your badge