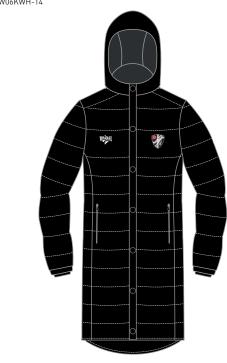

# WHITU PADDED OUTERWEAR AVAILABLE FROM APRIL 2022

## AVAILABLE IN SIZES OF: SK, S, M, L, XL, 2XL, 3XL, 4XL, 5XL See page 3 for our size guide

# **PADDED BENCH COAT**

W06KWH-14

Our design customisation service will personalise this kit for your team, with your colours and your badge

Whānau is Family

**Family is Unity** 

**Family is Support** 

Family is Pride