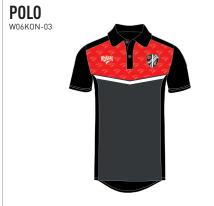

# **ONO** DESIGN Your club badge here Base colour available in: Red Your club colours here Maroon Royal Blue Bottle Green

# YOUR TEAM, YOUR COLOURS, YOUR BADGE

Our design customisation service will personalise this kit for your team, with your colours and your badge

# **ONO** TRAINING RANGE

**SHORTS** 

W06K0N-10

Our design customisation service will personalise this kit for your team, with your colours and your badge