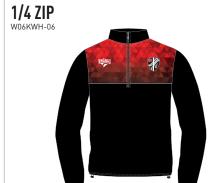

# YOUR TEAM, YOUR COLOURS, YOUR BADGE

Our design customisation service will personalise this kit for your team, with your colours and your badge

**SWEAT** 

W06KWH-04

**WHA** TRAINING RANGE

**RAIN JACKET** W06KWH-09