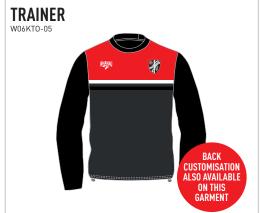

# **ONO** DESIGN Your club badge here Base colour available in: Red Your club colours here Maroon Royal Blue Bottle Green

# YOUR TEAM, YOUR COLOURS, YOUR BADGE

Our design customisation service will personalise this kit for your team, with your colours and your badge

# **ONO** TRAINING RANGE

**SHORTS** 

W06K0N-10

Our design customisation service will personalise this kit for your team, with your colours and your badge