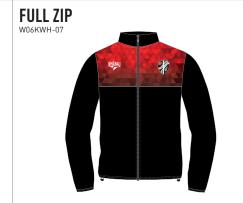

# YOUR TEAM, YOUR COLOURS, YOUR BADGE

Our design customisation service will personalise this kit for your team, with your colours and your badge

**SWEAT** 

W06KWH-04

**WHA** TRAINING RANGE

**RAIN JACKET** W06KWH-09