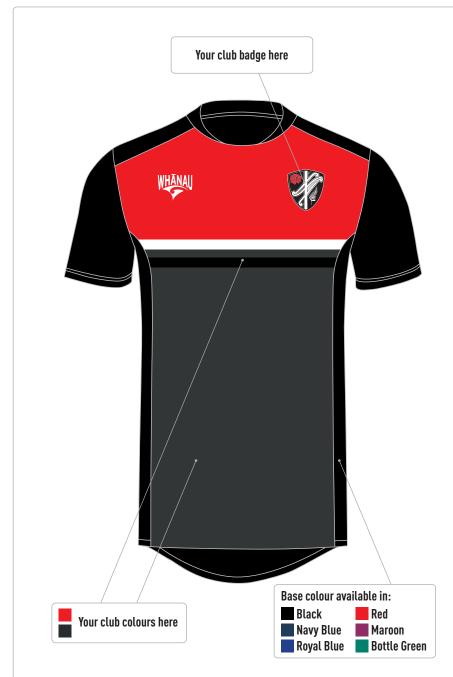

# **WHA** DESIGN Your club badge here Base colour available in: Red Your club colours here Maroon Royal Blue Bottle Green

# YOUR TEAM, YOUR COLOURS, YOUR BADGE

Our design customisation service will personalise this kit for your team, with your colours and your badge

**SWEAT** 

W06KWH-04

**WHA** TRAINING RANGE

**RAIN JACKET** W06KWH-09