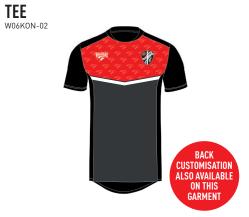

# **ONO** DESIGN Your club badge here Base colour available in: Red Your club colours here Maroon Royal Blue Bottle Green

# YOUR TEAM, YOUR COLOURS, YOUR BADGE

Our design customisation service will personalise this kit for your team, with your colours and your badge

# **ONO** TRAINING RANGE

**SHORTS** 

W06K0N-10

Our design customisation service will personalise this kit for your team, with your colours and your badge