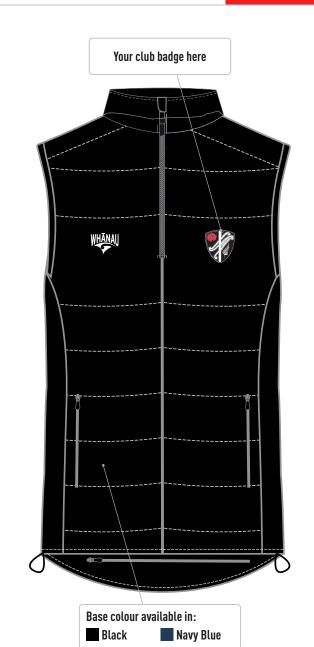

# WHITU PADDED OUTERWEAR AVAILABLE FROM APRIL 2022

## AVAILABLE IN SIZES OF: SK, S, M, L, XL, 2XL, 3XL, 4XL, 5XL See page 3 for our size guide