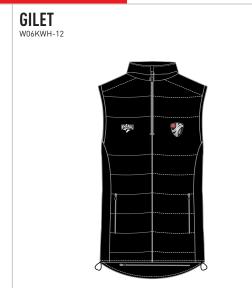

# WHITU PADDED OUTERWEAR AVAILABLE FROM APRIL 2022

## AVAILABLE IN SIZES OF: SK, S, M, L, XL, 2XL, 3XL, 4XL, 5XL See page 3 for our size guide