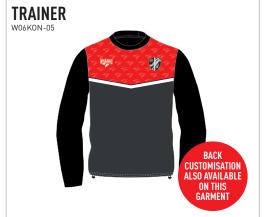

# **ONO** DESIGN Your club badge here Base colour available in: Red Your club colours here Maroon Royal Blue Bottle Green

# YOUR TEAM, YOUR COLOURS, YOUR BADGE

Our design customisation service will personalise this kit for your team, with your colours and your badge

# **ONO** TRAINING RANGE

**SHORTS** 

W06K0N-10

Our design customisation service will personalise this kit for your team, with your colours and your badge