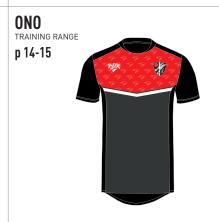

# **ONO** DESIGN Your club badge here Base colour available in: Red Your club colours here Maroon Royal Blue Bottle Green

# YOUR TEAM, YOUR COLOURS, YOUR BADGE

Our design customisation service will personalise this kit for your team, with your colours and your badge

# **ONO** TRAINING RANGE

**SHORTS** 

W06K0N-10

Our design customisation service will personalise this kit for your team, with your colours and your badge