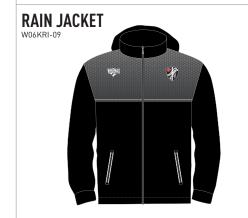

# YOUR TEAM, YOUR COLOURS, YOUR BADGE

Our design customisation service will personalise this kit for your team, with your colours and your badge

**SWEAT** 

W06KWH-04

**WHA** TRAINING RANGE

**RAIN JACKET** W06KWH-09