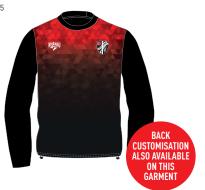

# **WHA** DESIGN Your club badge here Base colour available in: Red Your club colours here Maroon Royal Blue Bottle Green

# YOUR TEAM, YOUR COLOURS, YOUR BADGE

Our design customisation service will personalise this kit for your team, with your colours and your badge

**SWEAT** 

W06KWH-04

**WHA** TRAINING RANGE

**RAIN JACKET** W06KWH-09