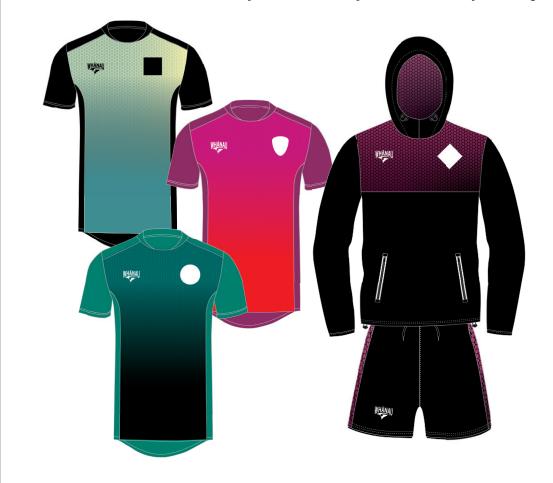

# **RIMA** TRAINING RANGE

**SHORTS** 

W06KRI-10

Our design customisation service will personalise this kit for your team, with your colours and your badge

# **ONO** DESIGN Your club badge here Base colour available in: Red Your club colours here Maroon Royal Blue Bottle Green

# YOUR TEAM, YOUR COLOURS, YOUR BADGE

Our design customisation service will personalise this kit for your team, with your colours and your badge

# **ONO** TRAINING RANGE

**SHORTS** 

W06K0N-10

Our design customisation service will personalise this kit for your team, with your colours and your badge