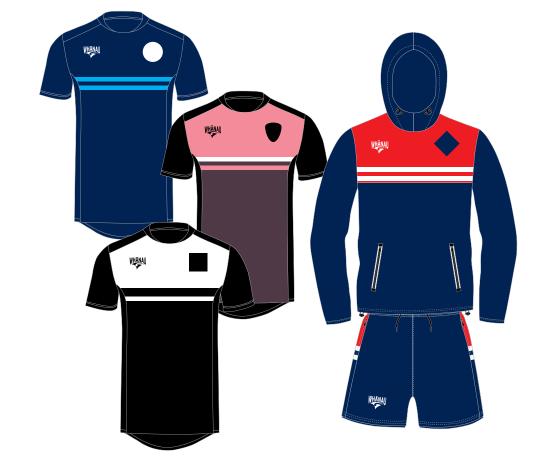

# **KAHA** TRAINING RANGE

# **TAHI** DESIGN

# YOUR TEAM, YOUR COLOURS, YOUR BADGE

Our design customisation service will personalise this kit for your team, with your colours and your badge

# **RUA** DESIGN