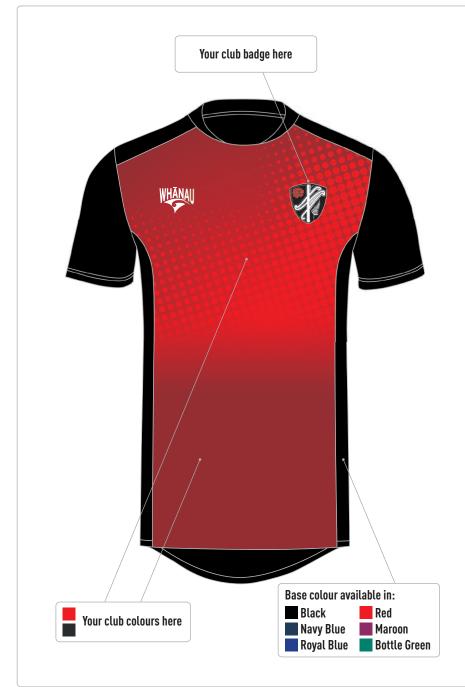

# YOUR TEAM, YOUR COLOURS, YOUR BADGE

Our design customisation service will personalise this kit for your team, with your colours and your badge

# **WHA** DESIGN Your club badge here Base colour available in: Red Your club colours here Maroon Royal Blue Bottle Green