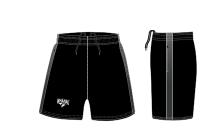

# **RIMA** TRAINING RANGE

**SHORTS** 

W06KRI-10

Our design customisation service will personalise this kit for your team, with your colours and your badge