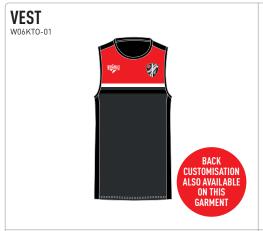

Note that all of our Kaha range is a unisex fit with the exception of our Gilet which is available in a men's and women's fit.

**Embroidered options available** 