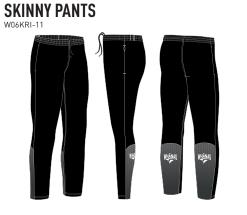

# **KAHA** SIZE GUIDE

|                       | С               | CHILDREN'S SIZES (inches) |          |          |          |          |                 | UNISEX ADULT SIZES (inches) |          |          |          |          |          |          |                 | WOMEN'S SIZES (inches) |          |          |    |          |    |    |  |
|-----------------------|-----------------|---------------------------|----------|----------|----------|----------|-----------------|-----------------------------|----------|----------|----------|----------|----------|----------|-----------------|------------------------|----------|----------|----|----------|----|----|--|
| SIZE                  | XXSK            | XSK                       | SK       | MK       | LK       | XLK      | S               | М                           | L        | XL       | 2XL      | 3XL      | 4XL      | 5XL      | 6               | 8                      | 10       | 12       | 14 | 16       | 18 | 20 |  |
| APPROX AGE            | 3-4             | 5-6                       | 7-8      | 9-10     | 11-12    | 13-14    | -               | -                           | -        | -        | -        | -        | -        | -        | -               | -                      | -        | -        | -  | -        | -  | -  |  |
| CHEST                 | 24              | 26                        | 28       | 30       | 32       | 34       | 36              | 38                          | 40       | 42       | 44       | 46       | 48       | 50       | 28              | 30                     | 32       | 34       | 36 | 38       | 40 | 42 |  |
| WAIST                 | 22              | 24                        | 25       | 26       | 27       | 28/30    | 32              | 34                          | 36       | 38       | 40       | 42       | 44       | 46       | 24              | 26                     | 28       | 30       | 32 | 34       | 36 | 38 |  |
|                       |                 |                           |          |          |          |          |                 |                             |          |          |          |          |          |          |                 |                        |          |          |    |          |    |    |  |
|                       | AVAILABLE SIZES |                           |          |          |          |          | AVAILABLE SIZES |                             |          |          |          |          |          |          | AVAILABLE SIZES |                        |          |          |    |          |    |    |  |
| VEST                  | <b>V</b>        | <b>✓</b>                  | <b>✓</b> | <b>V</b> | <b>✓</b> | <b>✓</b> | <b>V</b>        | <b>~</b>                    | <b>✓</b> | <b>✓</b> | <b>V</b> | <b>✓</b> | <b>✓</b> | <b>V</b> | -               | -                      | -        | -        | -  | -        | -  | -  |  |
| TEE                   | <b>V</b>        | <b>✓</b>                  | <b>✓</b> | <b>V</b> | <b>✓</b> | <b>V</b> | <b>V</b>        | <b>V</b>                    | <b>✓</b> | <b>✓</b> | <b>V</b> | <b>✓</b> | <b>V</b> | <b>V</b> | -               | -                      | -        | -        | -  | -        | -  | -  |  |
| POLO                  | <b>V</b>        | <b>V</b>                  | <b>V</b> | <b>V</b> | <b>V</b> | <b>V</b> | <b>V</b>        | <b>V</b>                    | <b>4</b> | <b>V</b> | <b>V</b> | <b>V</b> | <b>V</b> | <b>V</b> | -               | -                      | -        | -        | -  | -        | -  | -  |  |
| SWEAT                 | <b>V</b>        | <b>V</b>                  | <b>V</b> | <b>V</b> | <b>V</b> | <b>V</b> | <b>V</b>        | <b>V</b>                    | <b>4</b> | <b>V</b> | <b>V</b> | <b>V</b> | <b>V</b> | <b>V</b> | -               | -                      | -        | -        | -  | -        | -  | -  |  |
| TRAINER               | <b>V</b>        | <b>V</b>                  | <b>V</b> | <b>V</b> | <b>V</b> | <b>V</b> | <b>V</b>        | <b>V</b>                    | <b>4</b> | <b>V</b> | <b>V</b> | <b>V</b> | <b>V</b> | <b>V</b> | -               | -                      | -        | -        | -  | -        | -  | -  |  |
| 1/4 ZIP               | <b>V</b>        | <b>4</b>                  | <b>V</b> | <b>V</b> | <b>V</b> | <b>V</b> | <b>V</b>        | <b>V</b>                    | <b>4</b> | <b>V</b> | <b>V</b> | <b>V</b> | <b>V</b> | <b>V</b> | -               | -                      | -        | -        | -  | -        | -  | -  |  |
| FULL ZIP              | <b>V</b>        | 1                         | <b>V</b> | <b>V</b> | <b>V</b> | <b>V</b> | <b>V</b>        | <b>V</b>                    | <b>V</b> | <b>V</b> | <b>V</b> | <b>V</b> | <b>V</b> | <b>V</b> | -               | -                      | -        | -        | -  | -        | -  | -  |  |
| HOODIE                | <b>V</b>        | <b>V</b>                  | <b>V</b> | <b>V</b> | <b>V</b> | <b>V</b> | <b>V</b>        | <b>V</b>                    | <b>4</b> | <b>V</b> | <b>V</b> | <b>V</b> | <b>V</b> | <b>V</b> | -               | -                      | -        | -        | -  | -        | -  | -  |  |
| RAIN JACKET           | <b>V</b>        | <b>✓</b>                  | <b>✓</b> | <b>V</b> | <b>V</b> | <b>V</b> | <b>V</b>        | <b>V</b>                    | <b>4</b> | <b>✓</b> | <b>V</b> | <b>V</b> | <b>V</b> | <b>V</b> | -               | -                      | -        | -        | -  | -        | -  | -  |  |
| SHORTS                | <b>V</b>        | <b>V</b>                  | <b>V</b> | <b>V</b> | <b>V</b> | <b>V</b> | 1               | <b>V</b>                    | 1        | <b>V</b> | <b>V</b> | <b>V</b> | <b>V</b> | <b>V</b> | -               | -                      | -        | -        | -  | -        | -  | -  |  |
| SKINNY PANTS          | <b>V</b>        | 1                         | <b>V</b> | <b>V</b> | <b>V</b> | <b>V</b> | 1               | <b>V</b>                    | 1        | <b>V</b> | <b>V</b> | <b>V</b> | <b>V</b> | <b>V</b> | -               | -                      | -        | -        | -  | -        | -  | -  |  |
| PADDED<br>RAIN JACKET | -               | -                         | ~        | <b>4</b> | <b>v</b> | <b>v</b> | <b>v</b>        | <b>4</b>                    | <b>~</b> | <b>4</b> | <b>V</b> | <b>V</b> | <b>V</b> | <b>V</b> | -               | -                      | -        | -        | -  | -        | -  | -  |  |
| PADDED<br>BENCH COAT  | -               | -                         | -        | -        | -        | <b>~</b> | <b>v</b>        | <b>~</b>                    | <b>~</b> | <b>~</b> | <b>v</b> | <b>✓</b> | <b>V</b> | <b>~</b> | -               | -                      | -        | -        | -  | -        | -  | -  |  |
| GILET (MEN)           | -               | -                         | <b>V</b> | <b>V</b> | <b>4</b> | <b>V</b> | <b>V</b>        | <b>V</b>                    | <b>V</b> | <b>V</b> | <b>V</b> | <b>4</b> | <b>V</b> | <b>V</b> | -               | -                      | -        | -        | -  | -        | -  | -  |  |
| GILET (WOMEN)         | -               | -                         | -        | -        | -        | -        | -               | -                           | -        | -        | -        | -        | -        | -        | -               | <b>V</b>               | <b>V</b> | <b>V</b> | 1  | <b>V</b> | -  | -  |  |