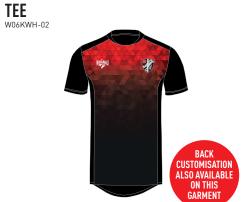

# **WHA** DESIGN Your club badge here Base colour available in: Red Your club colours here Maroon Royal Blue Bottle Green

# YOUR TEAM, YOUR COLOURS, YOUR BADGE

Our design customisation service will personalise this kit for your team, with your colours and your badge

**SWEAT** 

W06KWH-04

**WHA** TRAINING RANGE

**RAIN JACKET** W06KWH-09