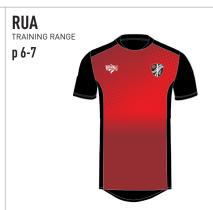

# **RUA** DESIGN

# YOUR TEAM, YOUR COLOURS, YOUR BADGE

Our design customisation service will personalise this kit for your team, with your colours and your badge