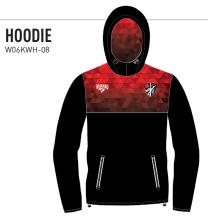

# YOUR TEAM, YOUR COLOURS, YOUR BADGE

Our design customisation service will personalise this kit for your team, with your colours and your badge

**SWEAT** 

W06KWH-04

**WHA** TRAINING RANGE

**RAIN JACKET** W06KWH-09