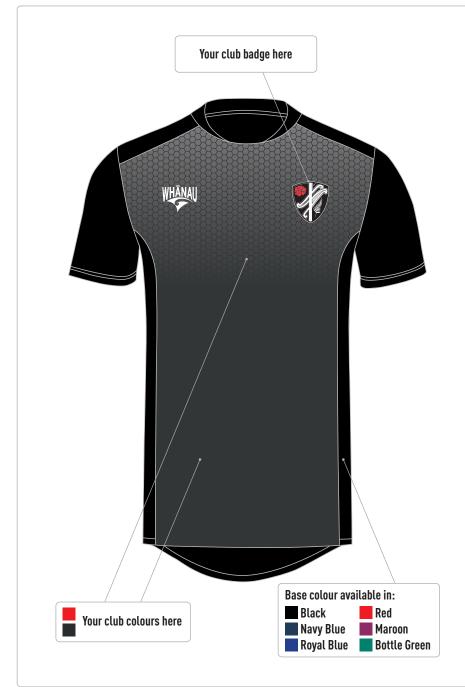

# **WHA** DESIGN Your club badge here Base colour available in: Red Your club colours here Maroon Royal Blue Bottle Green

# YOUR TEAM, YOUR COLOURS, YOUR BADGE

Our design customisation service will personalise this kit for your team, with your colours and your badge

**SWEAT** 

W06KWH-04

**WHA** TRAINING RANGE

**RAIN JACKET** W06KWH-09