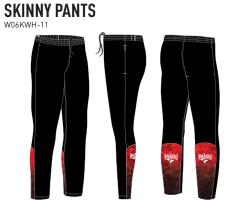

# **RIMA** TRAINING RANGE

**SHORTS** 

W06KRI-10

Our design customisation service will personalise this kit for your team, with your colours and your badge