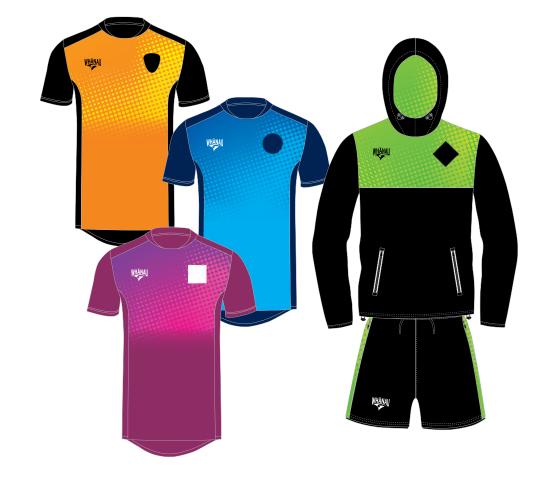

# **KAHA** TRAINING RANGE

# **TAHI** DESIGN

# YOUR TEAM, YOUR COLOURS, YOUR BADGE

Our design customisation service will personalise this kit for your team, with your colours and your badge