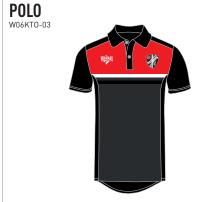

# **ONO** DESIGN Your club badge here Base colour available in: Red Your club colours here Maroon Royal Blue Bottle Green

# YOUR TEAM, YOUR COLOURS, YOUR BADGE

Our design customisation service will personalise this kit for your team, with your colours and your badge

# **ONO** TRAINING RANGE

**SHORTS** 

W06K0N-10

Our design customisation service will personalise this kit for your team, with your colours and your badge